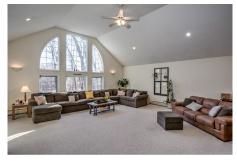

## 176 Walnut Street Shrewsbury, MA

This is not your ordinary Shrewsbury home! Stunning contemporary styled home in idyllic setting that is both private and peaceful but close to all major commuting routes. Exceptional layout on the main level provides an open flow from the sunken fireplaced living room with hardwoods to the oversized kitchen and dining room. The sunroom off the kitchen allows for quick access to the private 24' deck for summer evening cook outs. The great room (24x23) overlooks the front with cathedral ceilings and fireplace giving plenty space for everyone. The oversized palladium windows provide maximum natural light. The dramatic upper level includes a full Master En Suite with walk in closet, jacuzzi tub and private balcony. 4 bedrooms and 3 full baths in over 3400 sq ft. Walk out basement to fenced yard. Central a/c. PRICED BELOW assessed value and including stainless steel appliances, new carpeting and upgraded lighting.