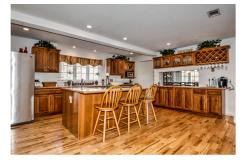

## 176 Walnut Street Shrewsbury, MA

This is not your ordinary Shrewsbury home! Stunning contemporary styled home in idyllic setting that is both private and peaceful but close to all major commuting routes. Exceptional layout on the main level provides an open flow from the sunken fireplaced living room with hardwoods to the oversized kitchen and dining room. The sunroom off the kitchen allows for quick access to the private 24' deck for summer evening cook outs. The great room (24x23) overlooks the front with cathedral ceilings and fireplace giving plenty space for everyone. The oversized palladium windows provide maximum natural light. The dramatic upper level includes a full Master En Suite with walk in closet, jacuzzi tub and private balcony. 4 bedrooms and 3 full baths in over 3400 sq ft. Walk out basement to fenced yard. Central a/c. PRICED BELOW assessed value and including stainless steel appliances, new carpeting and upgraded lighting.