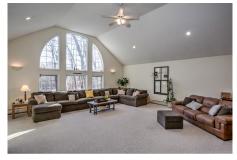

## 176 Walnut Street Shrewsbury, MA

This is not your ordinary Shrewsbury home! Stunning contemporary styled home in idyllic setting that is both private and peaceful but close to all major commuting routes. Exceptional layout on the main level provides an open flow from the sunken fireplaced living room with hardwoods to the oversized kitchen and dining room. The sunroom off the kitchen allows for quick access to the private 24' deck for summer evening cook outs. The great room (24x23) overlooks the front with cathedral ceilings and fireplace giving plenty space for everyone. The oversized palladium windows provide maximum natural light. The dramatic upper level includes a full Master En Suite with walk in closet, jacuzzi tub and private balcony. 4 bedrooms and 3 full baths in over 3400 sq ft. Walk out basement to fenced yard. Central a/c. PRICED BELOW assessed value and including stainless steel appliances, new carpeting and upgraded lighting.