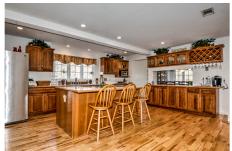

## 176 Walnut Street Shrewsbury, MA

This is not your ordinary Shrewsbury home! Stunning contemporary styled home in idyllic setting that is both private and peaceful but close to all major commuting routes. Exceptional layout on the main level provides an open flow from the sunken fireplaced living room with hardwoods to the oversized kitchen and dining room. The sunroom off the kitchen allows for quick access to the private 24' deck for summer evening cook outs. The great room (24x23) overlooks the front with cathedral ceilings and fireplace giving plenty space for everyone. The oversized palladium windows provide maximum natural light. The dramatic upper level includes a full Master En Suite with walk in closet, jacuzzi tub and private balcony. 4 bedrooms and 3 full baths in over 3400 sq ft. Walk out basement to fenced yard. Central a/c. PRICED BELOW assessed value and including stainless steel appliances, new carpeting and upgraded lighting.