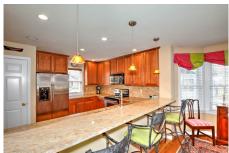

## 11 Franklin Place Acton, MA

One of a kind custom designed condo by a local Concord designer. Open concept 11 Rooms, 4 Bedrooms, 3 1/2 bath end unit with a 2 car attached garage. Amazing landscaping with over 2000 perennials that bloom throughout the season. First floor master with a cathedral ceiling, ceiling fan, walk in closet with a large master bath, jetted tub and shower. Hardwood throughout the first floor. Cathedral living room with a fireplace. Larger rear deck with brick patio below surround by the flower beds. Walkout basement with a bedroom, full bathroom, office and large family room with a slider to the patio. Large storage closet. Surround sound in the living room and basement. On Route 27 close to the town center. Easy access to Route 2 and the commuter rail to Boston.