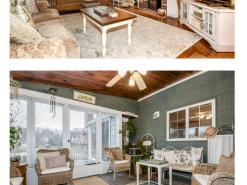

## 2 Catherine Circle Stow, MA

Wonderful Details Throughout! Beautiful Gambrel situated in sought after Birch Hill Neighborhood on a cul de sac! Extraordinary Custom Granite & Stainless Kitchen. 4 bedrooms, 2.5 baths with Granite counters. An amazing floor plan! Enjoy the Spring overlooking the incredible rear yard filled with gardens and fountains, from your sunroom, porch or deck! Hardwood floors, Sun-filled spaces! Beautiful French doors. 3 Fireplaces! 2 car Garage. 1st floor laundry. Perfect home for entertaining or family! Huge, front to back family room with Fireplace. Near Lake Boon, Orchards, Conservation, Hiking Trails, the Assabet River, and All the Great things Stow has to offer! Truly Fantastic!