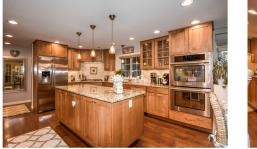

## 2 Catherine Circle Stow, MA

Wonderful Details Throughout! Beautiful Gambrel situated in sought after Birch Hill Neighborhood on a cul de sac! Extraordinary Custom Granite & Stainless Kitchen. 4 bedrooms, 2.5 baths with Granite counters. An amazing floor plan! Enjoy the Spring overlooking the incredible rear yard filled with gardens and fountains, from your sunroom, porch or deck! Hardwood floors, Sun-filled spaces! Beautiful French doors. 3 Fireplaces! 2 car Garage. 1st floor laundry. Perfect home for entertaining or family! Huge, front to back family room with Fireplace. Near Lake Boon, Orchards, Conservation, Hiking Trails, the Assabet River, and All the Great things Stow has to offer! Truly Fantastic!