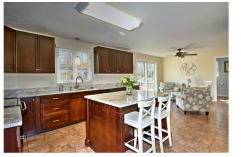

## 21 Welsh Road Sutton, MA

Searching for Space ? Look no further ! Sprawling Colonial w inviting design and flexible floor plan \* Impressive granite kitchen w dine in area / center island /tons of cabinets/pantry & dry bar area- You will enjoy family gatherings/super bowl parties as Kitchen flows to huge family room w fireplace \* Kitchen w sliders to double deck( 12 x21) w AG pool/ hot tub that overlooks private back yard w huge play area for the kids \* Formal living room w French doors/crown molding \* Second floor offers master and 3 bedrooms \* Huge 11 x31 3rd floor Bonus Room /teen room \* Hardwood floors that transition thru first floor, staircase, uphall and all bedrooms \* 3 Full baths \* Finished basement w office area / laundry \*Closets galore /knee wall storage \* Wired generator \* Well pump/bladder tank - 1 year old \*\*\* New roof to be installed \* A Must see !!! \*\*\*