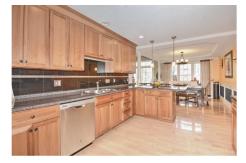

## 71 Lebeaux Drive Shrewsbury, MA

This Stunning Home has EVERYTHING you are looking for!! Young complex has one of the best floor plans I have ever seen. This beautiful, updated, home features gleaming hardwood floors, large eat-in kitchen, dining room with tray ceiling and bank of windows, fireplaced living room with cathedral ceilings and access to your own private deck. First floor laundry has a half bath. One car garage. Second story features a large loft area to use for an office or study or den, large cathedral ceiling bedroom, and a full bath. This floor also features a huge master bedroom featuring an office or dressing area, full bath with double sinks, and double closets! Need more space? How about another 900 sq feet in the finished basement with beautiful finishes including bamboo flooring, wainscoting plus another full bath! Plenty of storage space here as well as economical gas heat and central air. This home is perfect for commuters!