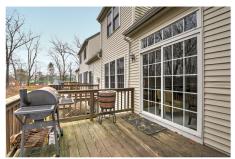

## 71 Lebeaux Drive Shrewsbury, MA

This Stunning Home has EVERYTHING you are looking for!! Young complex has one of the best floor plans I have ever seen. This beautiful, updated, home features gleaming hardwood floors, large eat-in kitchen, dining room with tray ceiling and bank of windows, fireplaced living room with cathedral ceilings and access to your own private deck. First floor laundry has a half bath. One car garage. Second story features a large loft area to use for an office or study or den, large cathedral ceiling bedroom, and a full bath. This floor also features a huge master bedroom featuring an office or dressing area, full bath with double sinks, and double closets! Need more space? How about another 900 sq feet in the finished basement with beautiful finishes including bamboo flooring, wainscoting plus another full bath! Plenty of storage space here as well as economical gas heat and central air. This home is perfect for commuters!