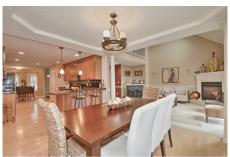

## 71 Lebeaux Drive Shrewsbury, MA

This Stunning Home has EVERYTHING you are looking for!! Young complex has one of the best floor plans I have ever seen. This beautiful, updated, home features gleaming hardwood floors, large eat-in kitchen, dining room with tray ceiling and bank of windows, fireplaced living room with cathedral ceilings and access to your own private deck. First floor laundry has a half bath. One car garage. Second story features a large loft area to use for an office or study or den, large cathedral ceiling bedroom, and a full bath. This floor also features a huge master bedroom featuring an office or dressing area, full bath with double sinks, and double closets! Need more space? How about another 900 sq feet in the finished basement with beautiful finishes including bamboo flooring, wainscoting plus another full bath! Plenty of storage space here as well as economical gas heat and central air. This home is perfect for commuters!