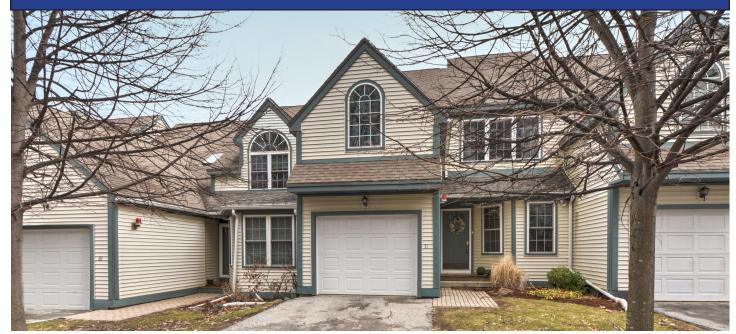

## 71 Lebeaux Drive Shrewsbury, MA

This Stunning Home has EVERYTHING you are looking for!! Young complex has one of the best floor plans I have ever seen. This beautiful, updated, home features gleaming hardwood floors, large eat-in kitchen, dining room with tray ceiling and bank of windows, fireplaced living room with cathedral ceilings and access to your own private deck. First floor laundry has a half bath. One car garage. Second story features a large loft area to use for an office or study or den, large cathedral ceiling bedroom, and a full bath. This floor also features a huge master bedroom featuring an office or dressing area, full bath with double sinks, and double closets! Need more space? How about another 900 sq feet in the finished basement with beautiful finishes including bamboo flooring, wainscoting plus another full bath! Plenty of storage space here as well as economical gas heat and central air. This home is perfect for commuters!