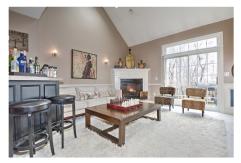

## 71 Lebeaux Drive Shrewsbury, MA

This Stunning Home has EVERYTHING you are looking for!! Young complex has one of the best floor plans I have ever seen. This beautiful, updated, home features gleaming hardwood floors, large eat-in kitchen, dining room with tray ceiling and bank of windows, fireplaced living room with cathedral ceilings and access to your own private deck. First floor laundry has a half bath. One car garage. Second story features a large loft area to use for an office or study or den, large cathedral ceiling bedroom, and a full bath. This floor also features a huge master bedroom featuring an office or dressing area, full bath with double sinks, and double closets! Need more space? How about another 900 sq feet in the finished basement with beautiful finishes including bamboo flooring, wainscoting plus another full bath! Plenty of storage space here as well as economical gas heat and central air. This home is perfect for commuters!