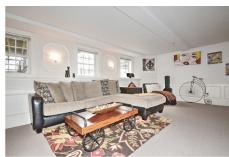

## 71 Lebeaux Drive Shrewsbury, MA

This Stunning Home has EVERYTHING you are looking for!! Young complex has one of the best floor plans I have ever seen. This beautiful, updated, home features gleaming hardwood floors, large eat-in kitchen, dining room with tray ceiling and bank of windows, fireplaced living room with cathedral ceilings and access to your own private deck. First floor laundry has a half bath. One car garage. Second story features a large loft area to use for an office or study or den, large cathedral ceiling bedroom, and a full bath. This floor also features a huge master bedroom featuring an office or dressing area, full bath with double sinks, and double closets! Need more space? How about another 900 sq feet in the finished basement with beautiful finishes including bamboo flooring, wainscoting plus another full bath! Plenty of storage space here as well as economical gas heat and central air. This home is perfect for commuters!