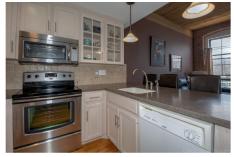

## 14 Sanford Mill Unit 11 Medway, MA

Rare find. A Townhouse style unit at desirable Historic Sanford Mill doesn't come along very often and one in move-in ready condition makes this a score! Updated kitchen with Corian counters and over sized peninsula with stools, Newly remodeled baths and main floor with hardwood floors! Master comes complete with a custom cherry closet organizer. Enjoy city style living in a quaint and charming community featuring original high wood ceilings, exposed brick interior walls and open concept floor plan in main living area. Beaucolic and relaxing scenery sitting at the picnic tables overlooking the Charles River and hearing the rushing falls. If you love the outdoors, go for a walk or jog with direct access from the parking area to nature trails or you can also launch your canoe or kayak . Wonderful place to call home. Comes with 2 deeded parking spots (56 & 77). A well managed association.