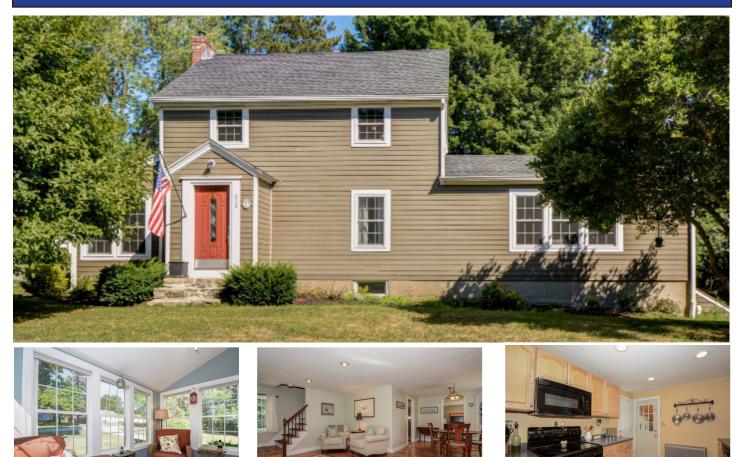

## 552 Shrewsbury St Holden MA

Beautiful Village Colonial in Holden! Low energy and low maintenance living with this fully renovated 4 bedroom, 2 bath Colonial near the town center but with an easy commute to the highway. Beautiful hardwood floors throughout with many delightful features including built-ins and cedar breezeway. The charm carries through this lovely home with french doors to the four season porch. Nothing is missed with the Low-E window upgrades, newer roof, full insulation and Hardie Plank cement board exterior siding. LED recessed lighting throughout! Flexibility with a first floor master bedroom that can also be a family room to enhance the open floor plan. Large level lot is perfect summer evenings with patio and pergola. This home has it all with nothing to do but move in!