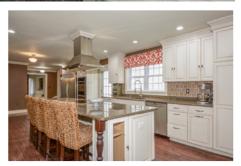

27 Townsend Road Shirley, MA

ONCE IN A LIFETIME opportunity, this home could be featured in ARCHITECTURAL DIGEST. Large, bright open spaces & character throughout. No expense spared in the complete and thoughtful renovation of this antique. Spacious mudroom, large eat-in gourmet kitchen Sub zero refrigerator and large island. Pass by the study made private by a sliding Farnsworth wood door. Meander into the sitting room with wet bar opening into a spacious dining room. Enjoy a large vaulted family room with fireplace and new carpet. The second floor boasts two large bedrooms, full bath and playroom. The large master suite is just a few steps up on the third floor. 3 car heated garage. Enjoy outdoor living in a beautiful large yard with gorgeous hardscaping. Do not miss this one!