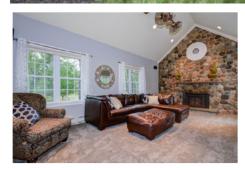

27 Townsend Road Shirley, MA

ONCE IN A LIFETIME opportunity, this home could be featured in ARCHITECTURAL DIGEST. Large, bright open spaces & character throughout. No expense spared in the complete and thoughtful renovation of this antique. Spacious mudroom, large eat-in gourmet kitchen Sub zero refrigerator and large island. Pass by the study made private by a sliding Farnsworth wood door. Meander into the sitting room with wet bar opening into a spacious dining room. Enjoy a large vaulted family room with fireplace and new carpet. The second floor boasts two large bedrooms, full bath and playroom. The large master suite is just a few steps up on the third floor. 3 car heated garage. Enjoy outdoor living in a beautiful large yard with gorgeous hardscaping. Do not miss this one!