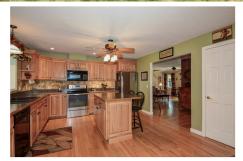

## 85 Ridgewood Drive Leominster, MA

Exceptional home customized to perfection. Quality craftsmanship and attention to detail are reflected throughout the home boasting crown molding, French Doors, beadboard, exquisite hardwoods and center brick fireplace. Versatile open floor plan host to spacious rooms and gourmet kitchen featuring custom hickory cabinets welcoming large or quaint gatherings with friends and family alike. Farmer's porch and large deck overlooking beautiful woodlands and gardens. A one of a kind home that would instill pride of ownership in the most discerning buyer. Designer paint colors and fixtures top off this home with sophisticated style and flare, sure to please the most discerning buyer. Home Sweet Home never looked so good!