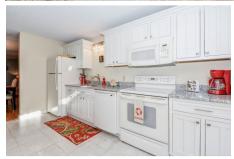

## 620 Maple Brook Road: Unit 620 Bellingham, MA

One of the nicest units and settings in the Maple Brook complex. Unit offers a newly installed, modern, white kitchen with a sun filled cozy breakfast nook, a newer refrigerator, most rooms freshly painted, new carpet in master, and natural oak-look laminate flooring in most of first floor. Liberal size bedrooms with ample closet space, and master with Hollywood bath for added convenience, Lower level perfect for game room, exercise, hobby area or family room. Tons of storage, cabinets to stay, plus a cedar closet. Functional washer/dryer hookup on 2nd level. Sliders open from living room to a privately situated deck opening to wooded and serene rear yard. If you have been looking for a condo, this one is sure to please in its move-in condition. Very well managed by professional company. Complex has stable finances and condo fees.