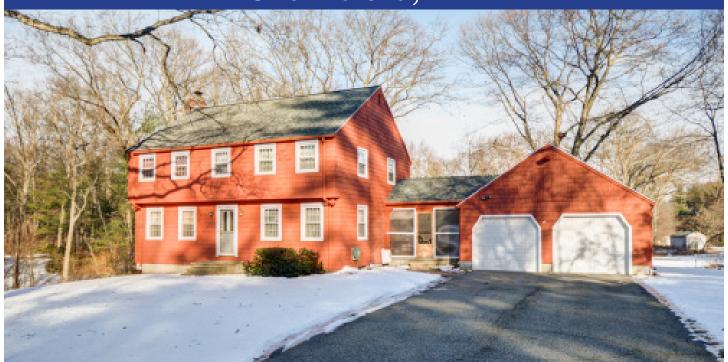

28 Horseshoe Road Chelmsford, MA

Welcome home to this very well maintained Hicks built garrison in popular Hitchinpost neighborhood. Situated on a pretty lot, this sweet home features four true and generously sized bedrooms, hardwood floors throughout, front to back living room with fireplace, updated bathrooms, plenty of closet space, formal dining room, two car garage, charming breezeway, and walk out basement. Upgrades include roof, windows, furnace, central air, generator, water heater, and exterior paint. This is the house in the neighborhood that you have been waiting for. Come home today!