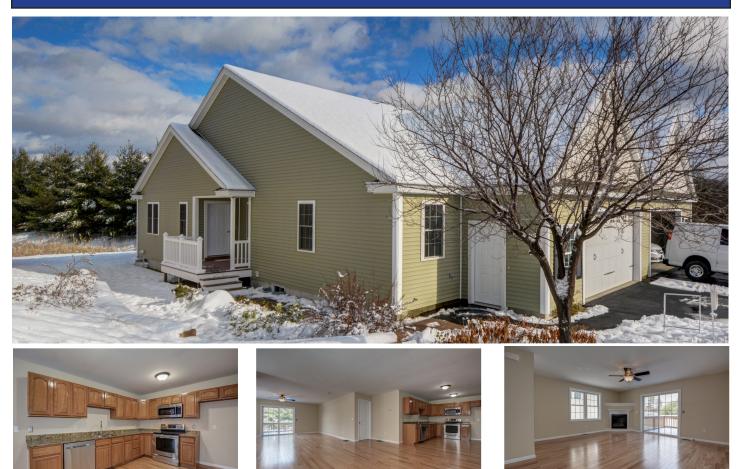

## 105 Richard Rd Leominster MA

South End Woods-The Ranch-Much sought after open floor plan boasting a floor plan that will please everyone. Attention to detail and quality craftsmanship...better than new construction. Sophisticated Townhome remodeled to perfection boasting designer colors, stainless steel appliances, hardwoods, granite, brushed nickel faucets and fixtures. Spacious open floor plan host to superior style and design affording the finest of living in comfortable elegance. 12'x12' deck and two garage. Close to major highways, commuter railways, shopping and dining. Maintenance free living at it's finest in a secluded oasis close to everything. A premier location, property and Townhome awaits...Welcome Home! Photos of similar specs and floor plan. Gas heat, City Water/Sewer. See attached floor plan.