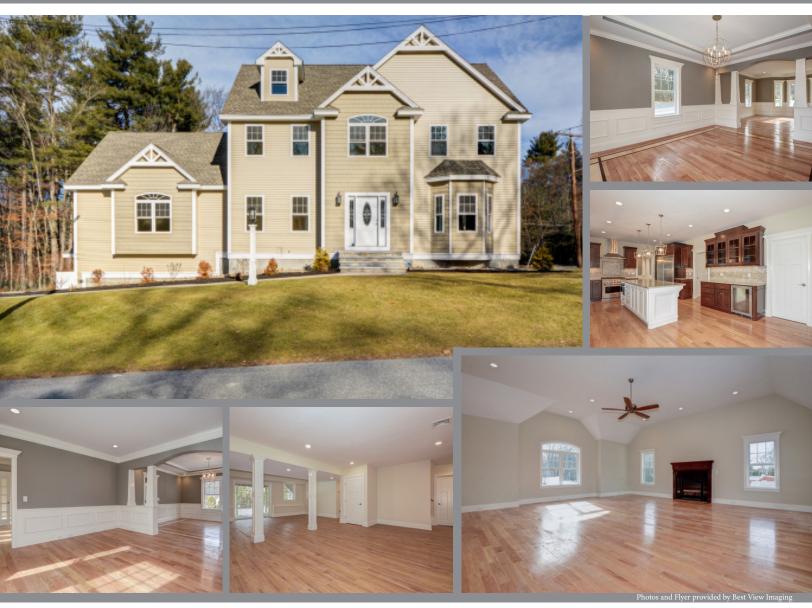

## JUST LISTED

1 PARTRIDGE LANE | BURLINGTON, MA

Completed New Construction custom home is ready for immediate occupancy. This colonial home on a corner lot has 11 Rooms, 5 Bedrooms, 3 Full Baths, 1 Half Bath, 2 car garage under on a flat lot. Large cathedral family room with a fireplace. Recessed lights throughout, custom-built kitchen cabinets from a local craftsman with high quality granite. Tiled baths with granite counter tops. Irrigation system spanning the entire grass area. 2 HVAC systems by gas. Tankless-gas-hot water heater. Granite steps and custom designed walkway and back patio with a fire pit. The builder is well known for his focus on detail in his construction and the quality of his finishes. You won't be disappointed. One year builder warranty. Why buy used when you can get new with a warranty. Easy to show.