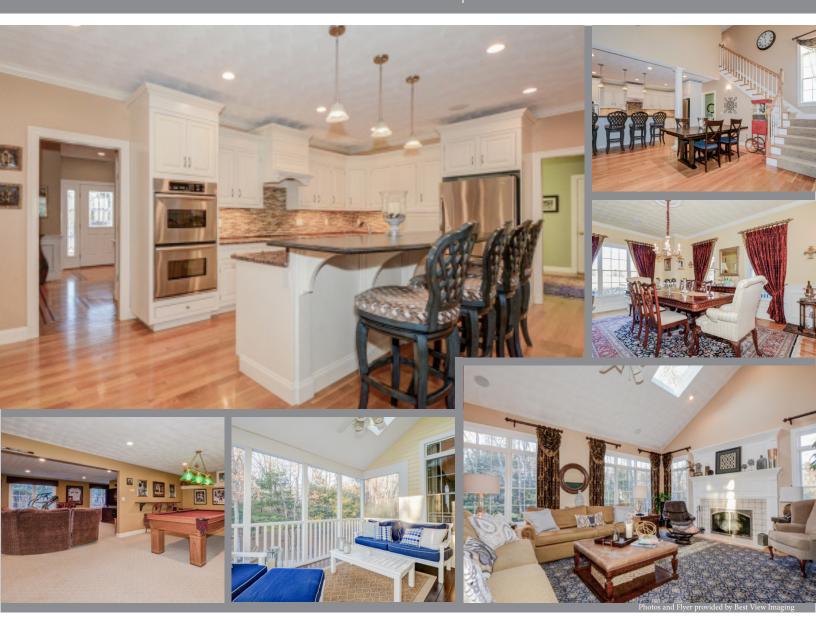

## JUST LISTED

47 BERKSHIRE STREET | NORFOLK, MA

BUYERS WITH EXQUISITE TASTE...FIND YOUR 'LITTLE PIECE OF HEAVEN' HERE. Come & discover Maple Park Estates: an executive subdivision of beautiful custom built homes, crafted by local builder, with an impeccable reputation for fine detail. This ideal interior matches everything you'd expect from a luxury home including strategic lighting and surround sound for selective ambience, designer carpentry with fine architectural details, and open concept layout. Owner with eye for design added classy touches such as Burberry tiled fireplace and modern upgrades to kitchen and baths. Four finished levels of living space give you choices of rooms to spread out and a perfect layout for gatherings. Dad gets to have fun too; on his custom putting green, surrounded by tastefully landscaped yard with decorative lighting. See youngsters on bikes and neighbors walking daily giving you a "little town feeling" in this grand New England community