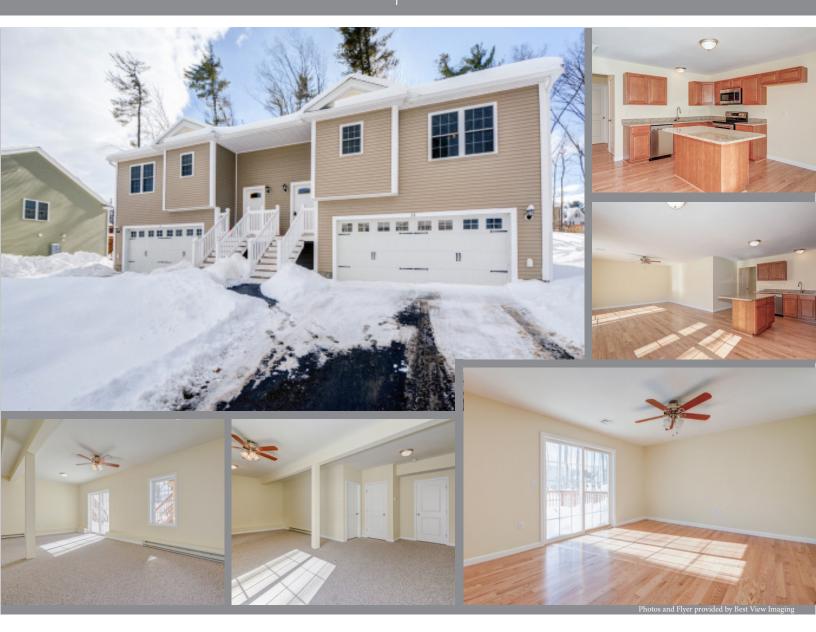

## JUST LISTED

"THE COTTAGE"

LEOMINSTER, MA

The Cottage Duplex at South End Woods. Better than new construction! Leominster's dynamic condominium development tucked away in a beautiful setting yet close to shopping, restaurants and major highways. Remodeled boasting hardwoods, oak stair treads, brushed nichol faucets and fixtures, designer paint colors and upgraded stainless steel appliances. Fabulous open floor plan basking in natural light featuring fine craftsmanship wi, th attention to detail affording you pride of ownership. The large family room, 12'x12' deck and TWO CAR GARAGE tops off this very desirable Townhome. Offering the finest of maintenance free living-Home Sweet Home never looked so good and so affordable. Photos of similar specs, different floor plan. VA Approved with 100% financing available!