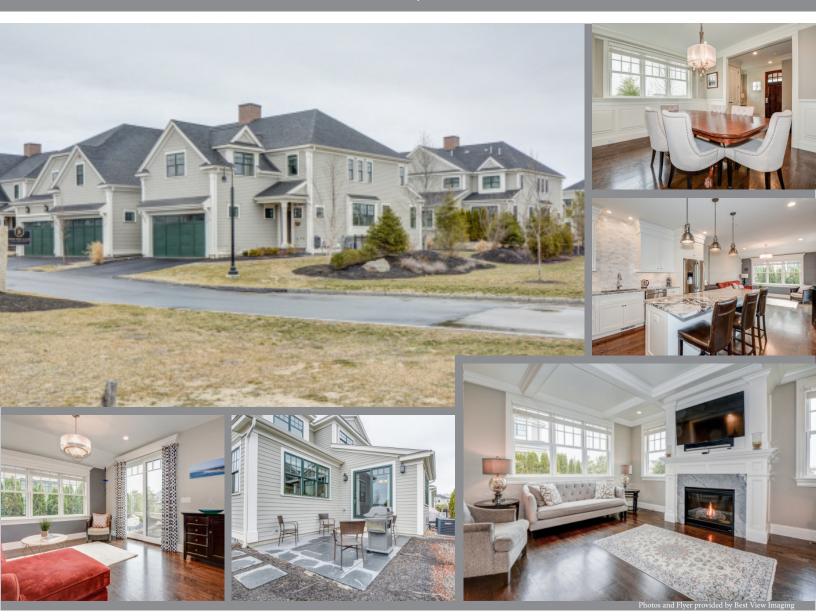

## JUST LISTED

1 LILLIAN WAY | WAYLAND, MA

An urban experience without downtown prices and traffic! The vibe and convenience are only steps away from this stunning home at the heart of Wayland Town Center--great restaurants, shopping, outstanding health and dental care, and The Boston Sports Club. Only two years old, this chic END UNIT boasts UPGRADES galore, including stacked crown moldings throughout, an elegant coffered ceiling in the living room, remote wiring up and downstairs, Thermador appliances, custom tile and backsplash, and marble counterops in the kitchen, along with 9-FT. CEILINGS and beautiful southern exposure. The FINISHED BASEMENT WITH SEPARATE ENTRANCE is the perfect option for inlaws, au pairs or adult children who want freedom and privacy. Upstairs, the FLEXIBLE FLOOR PLAN offers the opportunity to make the study a third bedroom. Two golf courses, great hiking, and kayaking on the Sudbury River and Heard Pond nearby.