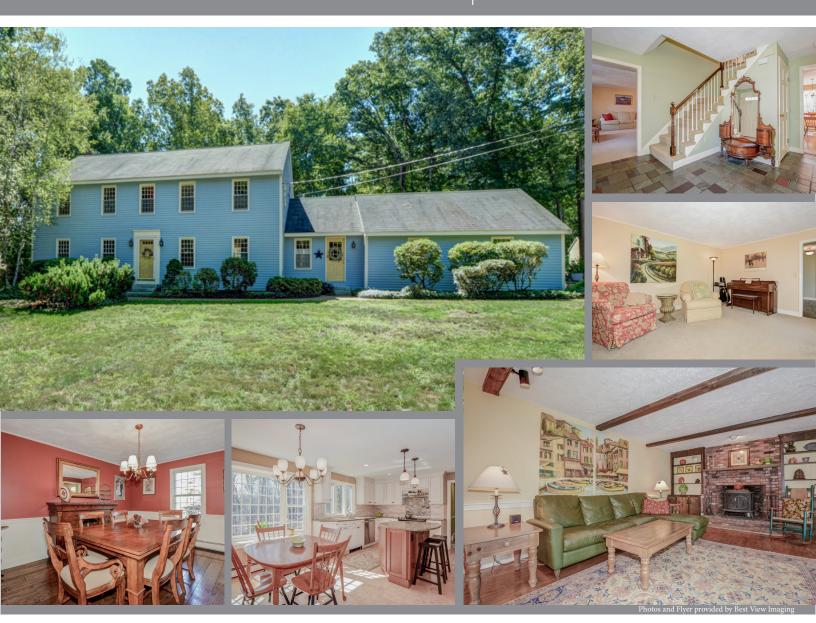

## JUST LISTED

14 Windemere Drive | Acton, ma

An absolute delight! This classic center entrance colonial is not to be missed. The fully updated kitchen with stainless appliances, quartz counter-tops and eco-friendly cork flooring combines warmly finished high end cabinetry with soft touch drawers and doors, plus pull out storage shelving in the pantry. The family room with wood flooring features a brick hearth, wood stove and french doors that open to a 4-season sunroom overlooking the outside deck and private wooded backyard. The dining room with hardwood floors, cozy carpeted living room, office, functional mudroom, 1/2 bath and laundry complete the first floor.Good sized master bedroom retreat with walk in closet. Noteworthy master-bath amenities include double sinks, large walk in shower and built in lighted vanity. Three additional bedrooms and the second full bath make for a comfortable floor plan. Granite entry steps, mature landscaping close proximity to schools, commuting and thriving W. Acton make this a must see!