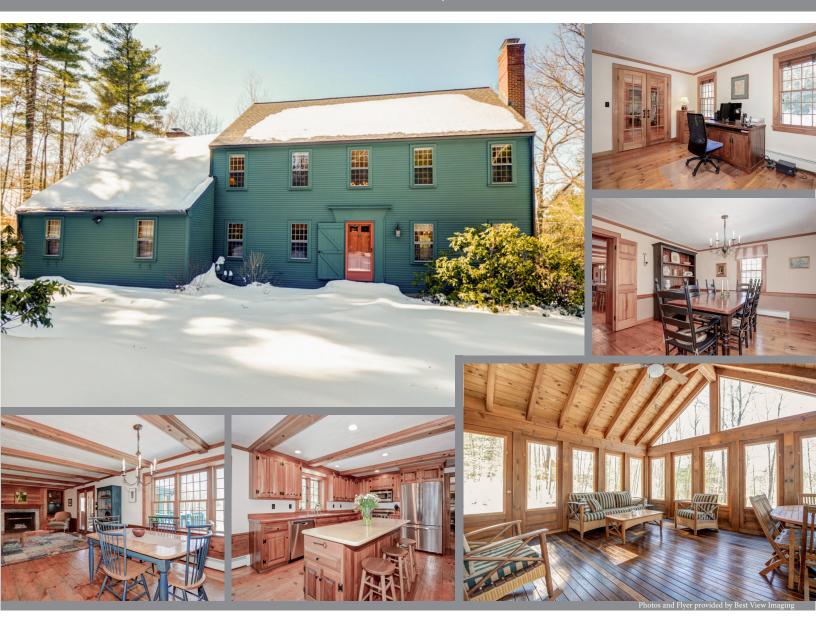

## JUST LISTED

159 WILDER ROAD | BOLTON, MA

Striking Shaker Reproduction Colonial nestled on a private drive set well back on one of Bolton's most scenic roads boasts exposed beams, 12/12 windows, wood floors, handsome fireplaces, beautiful built-ins & special details throughout. The open concept eat-in kitchen featuring a pantry, rich cherry counters, sprawling stone topped center island & stainless appliances including chef's favorite Dacor gas range is a magnet for friends & family. Wanting a 1st floor office or finished walk-out lower level w/ media & bonus rooms? Imagine retreating to a delightful Master BR suite w/ walk-in +2 closets & full bath boasting stunning tile shower & dual vanity. Central AC, 2016 roof & exterior paint. A generous sun porch offers serene & idyllic woodland & wildlife views beckoning you to explore – a naturalist's dream! It's a lifestyle...Join Wilder Farm's book club, neighborhood skating parties on the pond, take quiet hikes along trails accessed out your back door or enjoy nearby golf & winery.