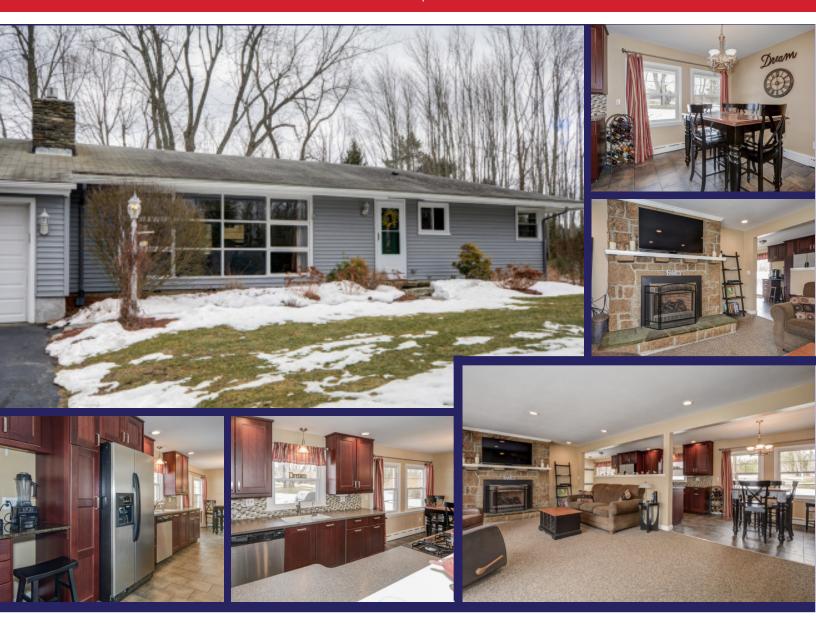

## 259 CHARLTON ROAD | SPENCER, MA

This is a property you'll appreciate! Enjoy easy, one level living in this beautifully remodeled Ranch poised on a one acre corner lot! You will love the open floor plan! Generous sized rooms and a big deck in the back that will be perfect for grilling! Beautiful & private yard with space for outdoor games and gardens ! Less than 15 min. to the MA Pike(both auburn & sturbridge) and other major routes.New and bright Kitchen with plenty of cabinet space, storage, stone countertops, stainless appliances & gas range & center island! It makes entertaining easy because it's open to the light filled livingroom with a gas fireplace & a wall of windows for great natural light! A beautifully remodeled bathroom has heated flooring! Video camara system, kitchen water filter, generator hookup, 8 X 10 shed are just more of the extras! This is one story you will love!