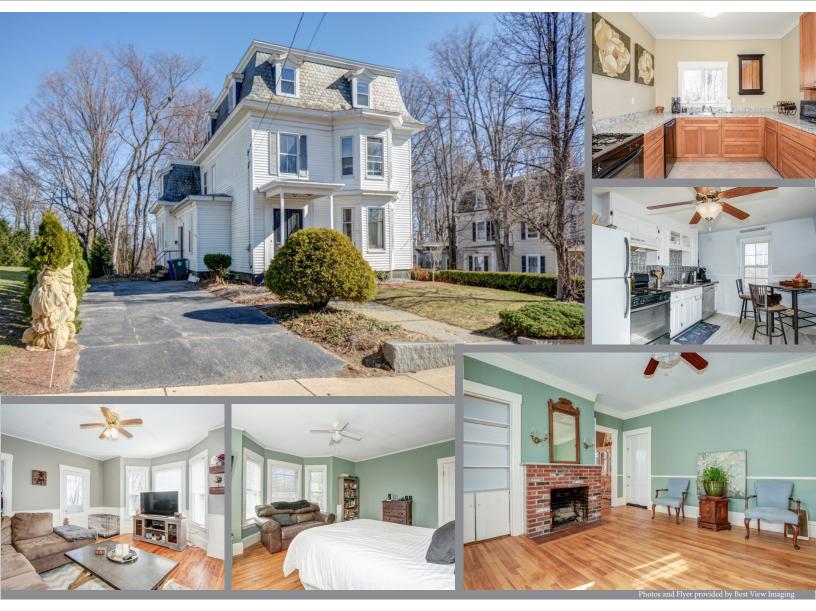

## 59 GROVE AVENUE | LEOMINSTER, MA

Two family Victorian on Grove Avenue-Perfect as investment property or owner occupied. First floor unit boasts crown molding, period trim in large living room, dining room, kitchen with adjacent pantry with custom built ins, bedroom and full bath with high ceilings basking in natural light. Second floor boasts two floors of

living with crown molding, period trim with large living room and dining room, kitchen and full bath. Third floor is host to three bedrooms, full bath and laundry room. Separate driveway for each unit, two car garage and nice back yard top this gracious home off.