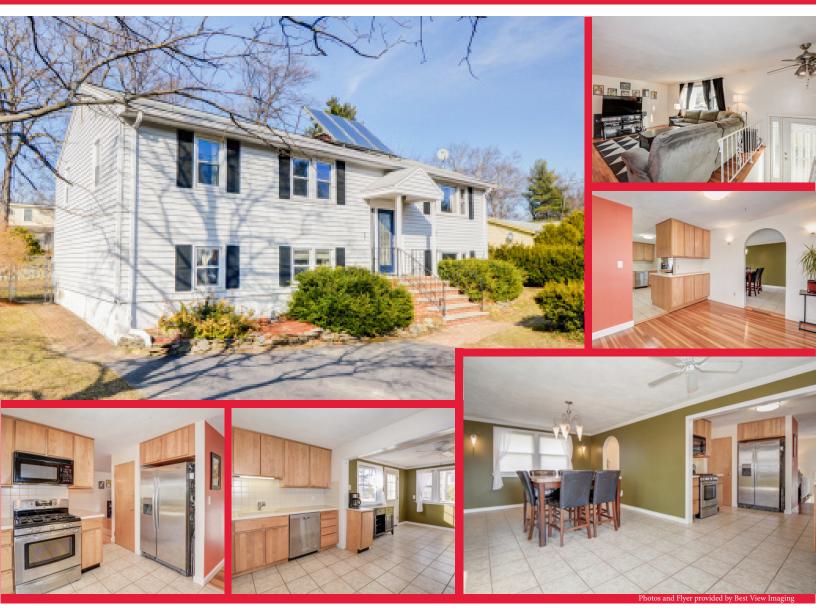

## JUST LISTED

7 NOLTE ROAD | BILLERICA, MA

NEW NEW! Expanded multi level home in Billerica is NEW to the market! Excellent commuter location with quick access to Rte 3 but in a quiet neighborhood setting. Multi-level with 2,300+ sq ft, 5 bedrooms and 2 full baths and a great open flexible floor plan. Large kitchen with plenty of counter space and stainless steel appliances. Family room opens to the deck and overlooks the multi-level fenced yard. Hardwoods through out the upper floor including living room and bedrooms. Lower level layout is great for expanded family or "teen suite" with den, bedrooms, full bathroom and work area. New furnace, new hot water heater, new central air compressor. Gas heat, paved driveway and shed! Showings at the open houses on Saturday and Sunday 12 to 2pm and all offers due by Monday 3/13 at 12pm. Don't miss out on this great house!