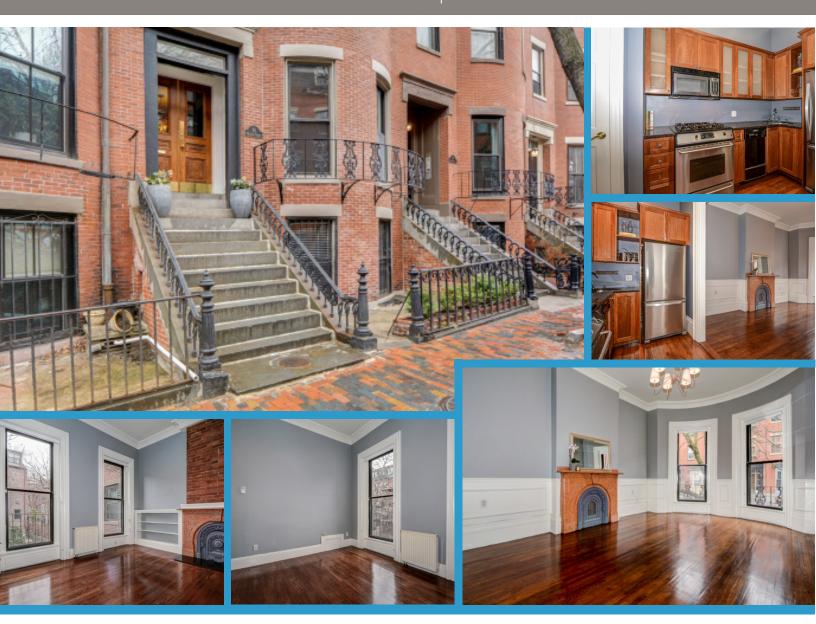

## JUST LISTED

79 Waltham Street, Unit 2 | South End, ma

Celebrate spring by calling "Eight Streets" home. Ask any resident and they'll tell you there is no better place to live. All the style and sensibility of the South End along with a strong element of community nurtured by residents old and new make it special neighborhood—one you will never want to leave. 79 Waltham Street, #2 is the perfect place to plant your South End roots. Warm and inviting, this quintessential parlor unit offers all the traditional brownstone charm—bow front, high ceilings, ornamental fireplace, wood floors—as well as fresh features including granite & stainless kitchen, sunny updated bathroom, in-unit laundry and a walk-in closet. Feel connected to big Boston with endless dining and shopping options mere steps away and enjoy that feeling of "home" with parks, public gardens and good people just out your front door.