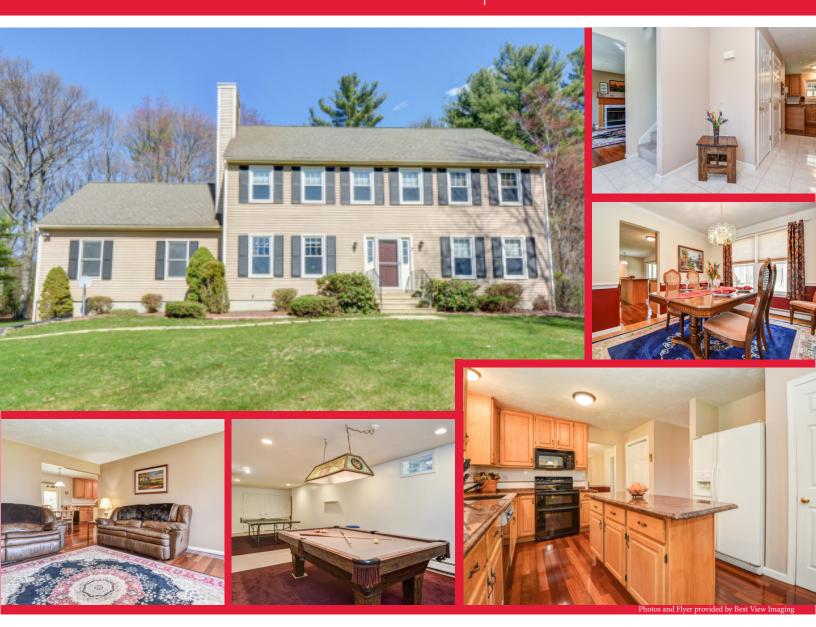

## JUST LISTED

3 ROYAL HEIGHTS DRIVE | MEDWAY, MA

Why settle for less? Fabulous 4 bedroom colonial shows pride of ownership set on a great wooded cul-de-sac lot in desirable location. Home offers a fantastic floor plan with eat-in kitchen, granite counters, Brazilian cherry wood floors, also provides access to a screened porch, and is open to both the formal dining rm and fire sided family rm, great flow for hosting company or just for your family to enjoy. Center entrance has a double wide opening to sunny and bright living room. Second floor provides 4 liberal sized bedrooms, a master with an over-sized walk-in closet, luxurious en-suite bath with jetted tub, double sinks and separate shower. Need more space? The lower level is finished and great for exercise room, game room, movie nights or hobby space. Plenty of room for everyone! Updates include Newer windows, roof, first floor all hardwood and tile, Mass Save Energy Audit completed. Town voted one of the safest places to live in MA and highly rated schools.