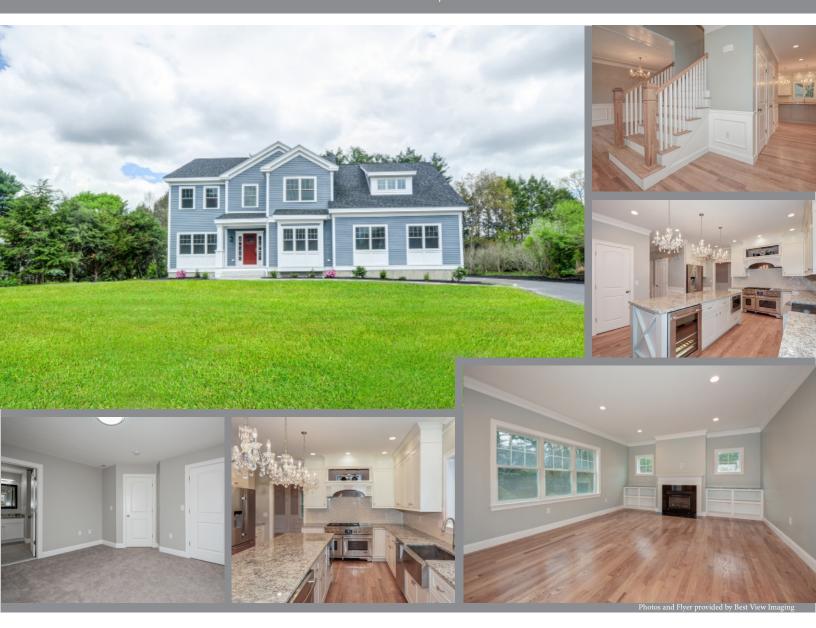

## 35 NANCY ROAD

CONCORD, MA

A truly versatile home catering to the most discerning buyer! Beautiful new construction in Concord located on half an acre with every upgrade desired. With 13 rooms total this home is abound with potential for a growing family or for the avid entertainer! This Colonial style home offers a large chef's kitchen with a 6 burner gas stove, spacious granite counter tops, walk in pantry, and breakfast dining area that seamlessly flows into the family room complete with a fireplace. Quality construction boasting crown molding, chair rails, tiled bathrooms, hardwood throughout the first floor, and custom built-ins make this home a true show stopper. First or second floor master with the option of an in-law suite or fabulous guest room, you decide! Detached 3-car garage offers ample storage or the opportunity to finish to suit your personal needs. Looking for the finest of living in comfortable elegance? Welcome home.