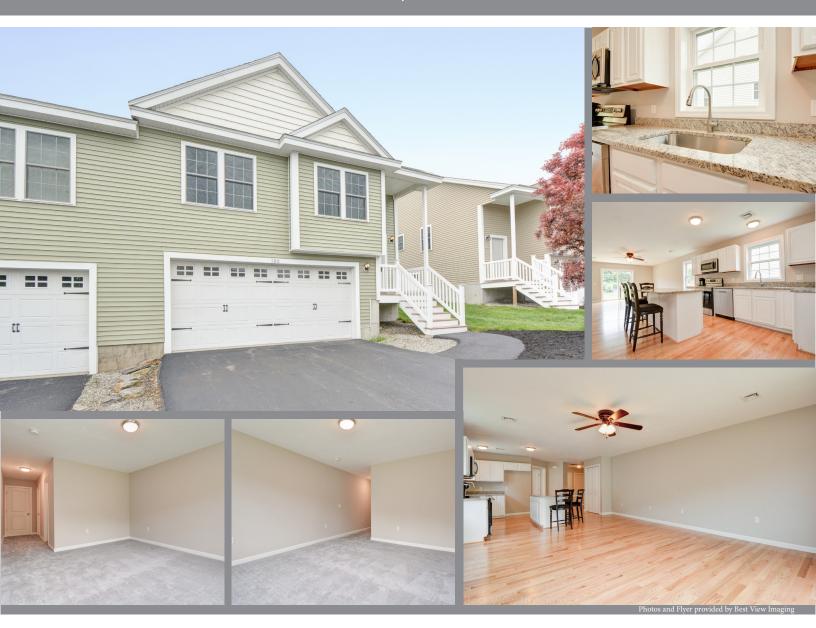

## 106 RICHARD ROAD

## LEOMINSTER, MA 01453



South End Woods- Attention to detail and quality craftsmanship...better than new construction. The very popular Duplex Split Garage Under Townhome boasting designer colors, stainless steel appliances, hardwoods, granite, brushed nickel faucets and fixtures. Spacious open floor plan host to superior style and design affording the finest of living in comfortable elegance. 12'x12' deck and two garage. Close to major highways, commuter railways, shopping and dining. Maintenance free living at it's finest in a secluded oasis close to everything. A premier location, property and Townhome awaits...Welcome Home!