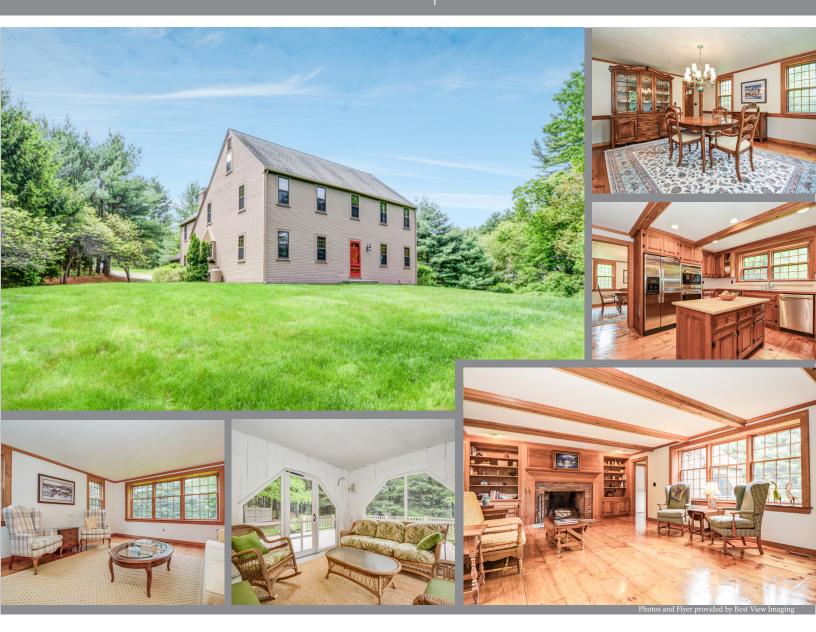

## JUST LISTED

119 WILDER ROAD BOLTON, MA

Quintessentially New England Reproduction Shaker Colonial on nearly 6 idyllic acres where nature is your neighbor. Set well back on a private drive, this treasured masterpiece amid sweeping lush lawn, perennial gardens, woodlands & wildlife is the sanctuary you seek. Gourmet kitchen featuring rich cherry counters, quartz topped center island, professional grade appliances & pantry opens to an inviting beamed ceiling family room with Rumford fireplace & finely crafted built-ins. This home checks off the boxes on the wish list: enormous master bedroom suite, versatile finished walk-out lower level, expansion potential in walk-up attic, possible future 1st floor in-law, large screen porch, sprawling deck, stone wall, hand laid stone driveway, '12 heat, '15 exterior paint & '08 roof. Welcome to Wilder Farms - feel like you've stepped back in time while enjoying modern amenities, neighborhood book club, skating parties on the pond, quiet hikes along nearby trails, renowned golf & winery!