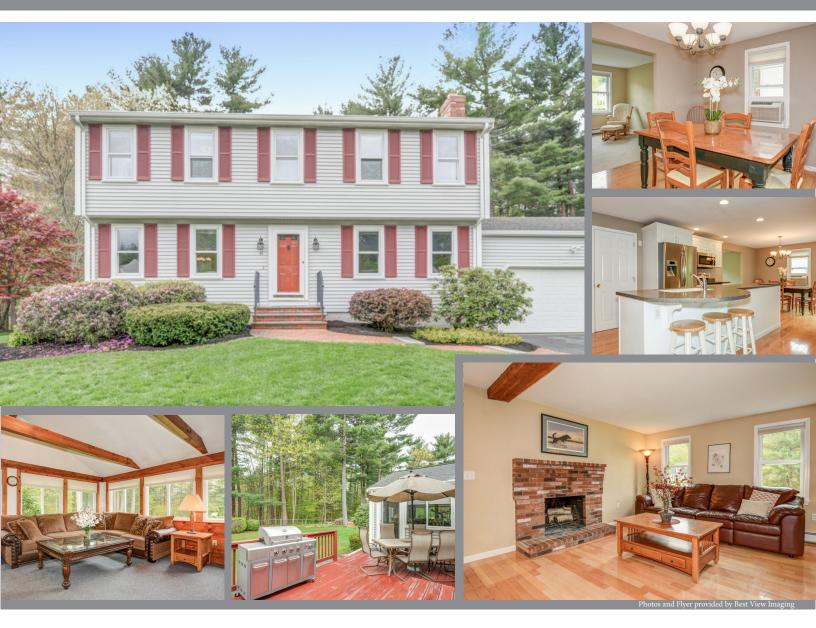

## 45 VINE BROOK ROAD | WESTFORD, MA

Unforgettable South Westford cul-de-sac Colonial in sought-after Vine Brook Estates checks the boxes on your wish list! Beautifully designed cabinet-packed white kitchen w/ stainless appliances, handsome maple floors & dining area opens to a fireplaced family room. Spectacular sunroom addition boasts walls of windows beckoning you outdoors to enjoy the large deck, sprawling lawn & abutting woodlands. Master BR suite features a walk-in closet w/ organizer & Koehler bath w/ shower. Finished lower level is ideal "man cave", teen or play space. The heavy lifting is done in this well maintained home: Septic '00, Buderas heat '02, replacement Marvin windows '03, driveway '04, vinyl siding '08, walkway '11, oil tank '15, water softener/purifier '16, Superstore hot water '17. Nature lovers will appreciate neighborhood trails leading to Kennedy Pond & beyond for hiking, X country skiing & snowshoeing. Great community, award winning schools, 1 mile to Nashoba Ski & easy access to major routes.