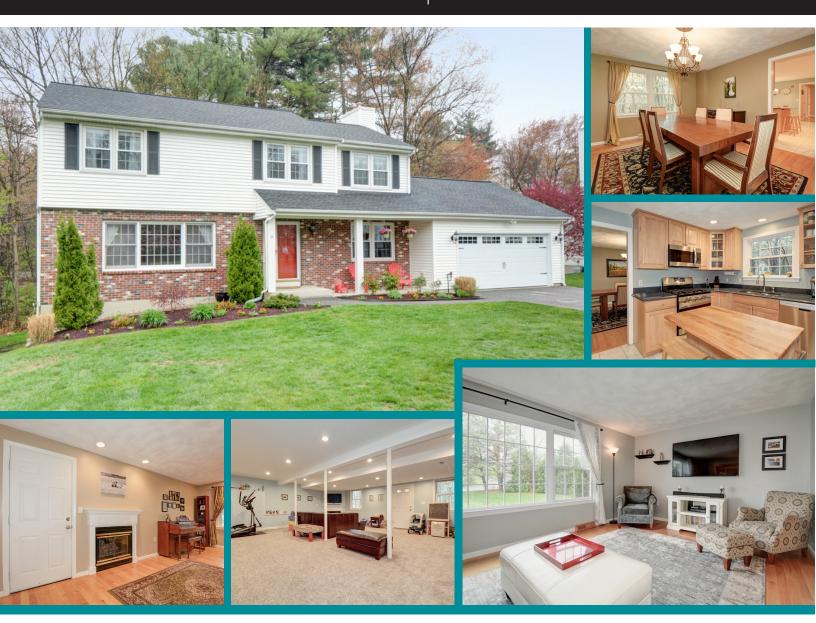

## JUST LISTED

9 THORNTON DRIVE | BURLINGTON, MA

Stunning 4BR colonial in sought after Fox Hill area offers its new owners many beautiful features. Step inside to appreciate the meticulously maintained hardwood floors, updated kitchen with granite & stainless appliances, family room with gas fireplace on main level & so much more. Formal living room with picture window opens to a large dining room for entertaining. Back hall connects main living level to your 2-car garage and doubles as the perfect mudroom. Access your 12x12 deck which overlooks a private back yard space with storage shed & play area. Lower level will impress you with its high ceilings, full sized windows, walk out access & additional gas fireplace. Upstairs, master bedroom with walk-in closet & private bath as well as 3 additional bedrooms - all generously sized. Don't miss the opportunity to live in one of the premier neighborhoods in Burlington. Situated on a half acre lot, there is nothing to do but move in! Make your appointment today and judge for yourself!