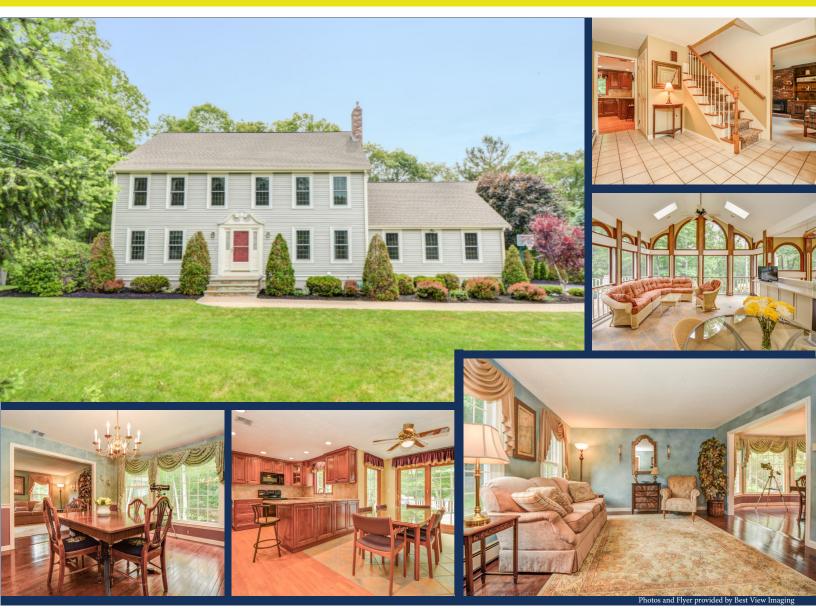

## 17 BALD HILL DRIVE | FRANKLIN, MA

Meticulously maintained 12-room colonial in sought-after neighborhood w/extremely low turnover | Desirably sited on 1.06 acres of pristine, landscaped grounds nestled at the end of a cul-de-sac | Exquisite & expansive multi-level screened porch is the beating heart of this home | This phenomenal space boasts tiled floors, ca-thedral ceilings, absolutely massive arched floor-to-ceiling windows, full wet bar, surround sound, & hot tub on lower level | Woodwork is IPE Brazilian Walnut, renowned for its natural durability & profound beauty | Kitch-en totally remodeled w/granite counters, custom soft-close cherry cabinets w/undermount lighting, & storage on each side of the peninsula | Expanded informal dining space with access to deck comfortably seats 6-8 | Master bedroom suite has walk-in closet & updated bath w/jetted tub & over-sized tiled shower | Laundry off Master | Finished walkout lower level with rec room & separate office space | Driveway just sealcoated | Title V Done