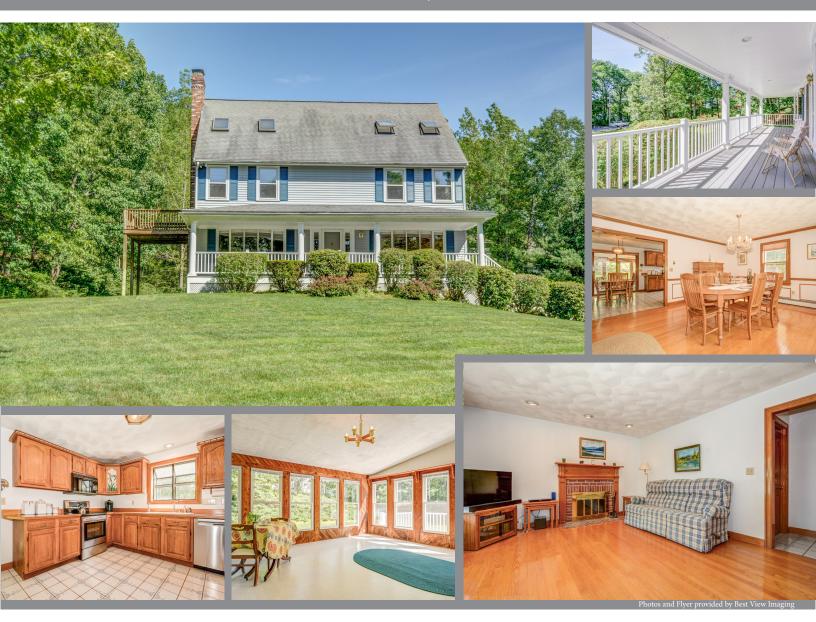

## CHELMSFORD, MA 01863

Idyllic, peaceful and private Freeman Lake waterview. Watch the swans from the farmer's porch or side-deck. The expansive nearly-1 acre lot is rare for a lake neighborhood. This 3-flr. colonial features 8-rooms, 4-BRs, 2-car-garage-under, eat-in-kitchen w/ sliders to a spacious 3-season sunroom. The fireplaced living room and adjacent dining room both feature bow-picture windows w/ lovely waterviews. Den/media room also on the 1st floor. The master BR w/ skylights features a loft, in-room jacuzzi and sliders to a private deck. There are plenty of rooms for a home office, study spaces or just plain privacy. Includes central vac., all appliances and large shed. City sewer w/ 2 private-wells, one for drinking water and one for irrigation. Walking distance to Freeman Lake Beach, Varney Playground and fields, McKay Library. Just minutes from Vinal Square shops, Rte 3 and New Hampshire shopping.