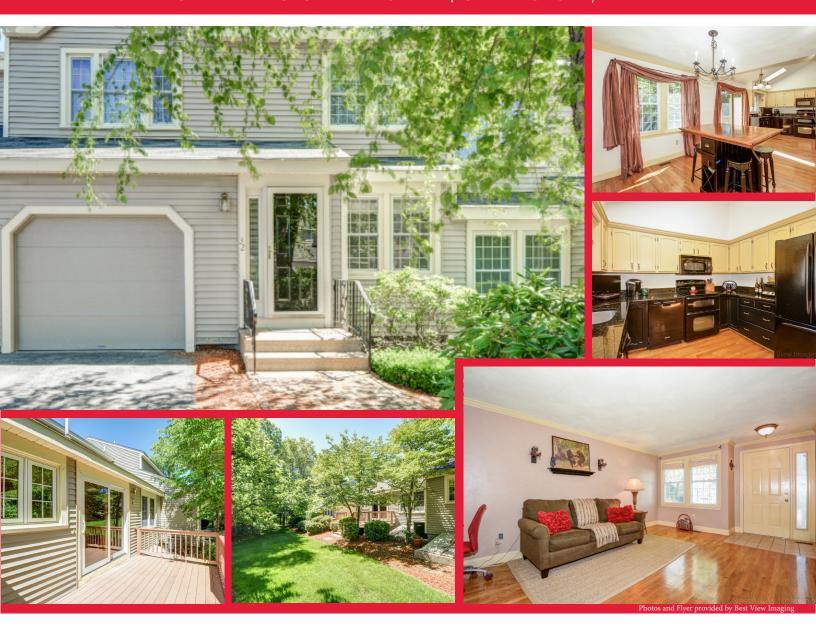

## 32 HARRINGTON FARMS WAY | SHREWSBURY, MA

Harrington Farms in Shrewsbury! Best value in this wonderful neighborhood that not only offers great amenities such as the pool, tennis courts and club house, but is convenient to all major routes, shopping, restaurants and commuter rail in Grafton. This updated, multi-level unit offers an amazing value for the price! The entryway leads into a cozy living room with a wood burning fireplace. The open kitchen and dining room with cathedral ceilings offer flexible seating options, granite, hardwoods and sliders to the private back deck. Spacious bedrooms with ample closet space and an updated full bath can be found on the second level. Lower level is ready to be used for storage, a family room, exercise room or home office! Updated gas heating, central a/c, flooring, paint, windows and garage door. Private garage and pets allowed (with restrictions). Don't miss out on this one!