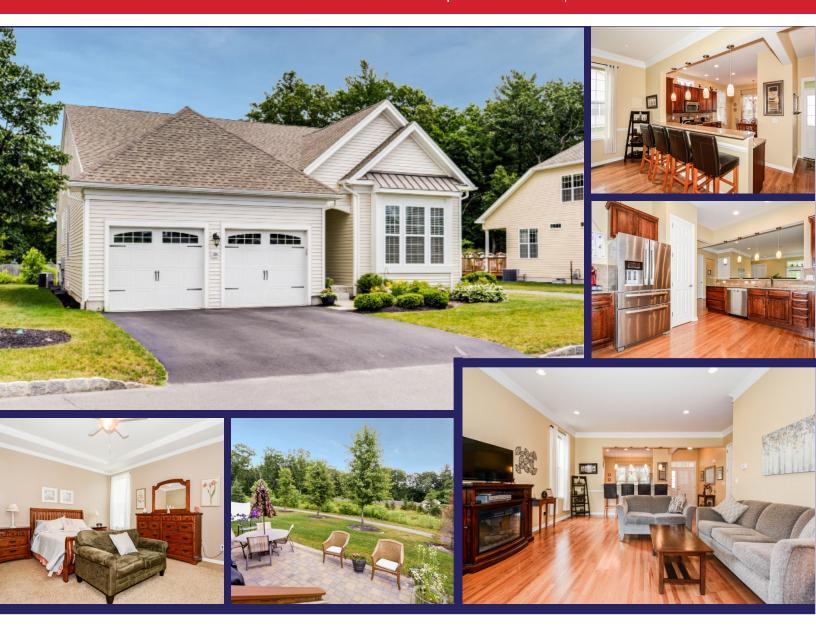

## 38 SHERWOOD DRIVE | METHUEN, MA

Located in West Methuen, this Stamford Style Ranch in the desirable active adult community, Regency at Methuen, is located on a premium lot abutting the walking trail & overlooking the woods. This detached condo offers an open concept kitchen/ living area w/ high ceilings, large windows w/ custom blinds, hardwood floors, granite counters, ss appliances, & plenty of natural light. Large master bedroom with tray ceiling offers walk in closet, master bath with double sinks, tiled shower w/ bench, ceramic tile floor, & soaking tub. The first floor is complete with guest bedroom, office/den, laundry & full bath with ceramic tile floor. The lower level features a finished family room, sewing/craft room, half bath & storage room. Enjoy the warm New England Days relaxing on the covered composite deck or on the patio. Toll Brothers gated community amenities include: in ground pool, club house with exercise room, tennis, recently installed pickle ball court, bocce courts, & walking trails.