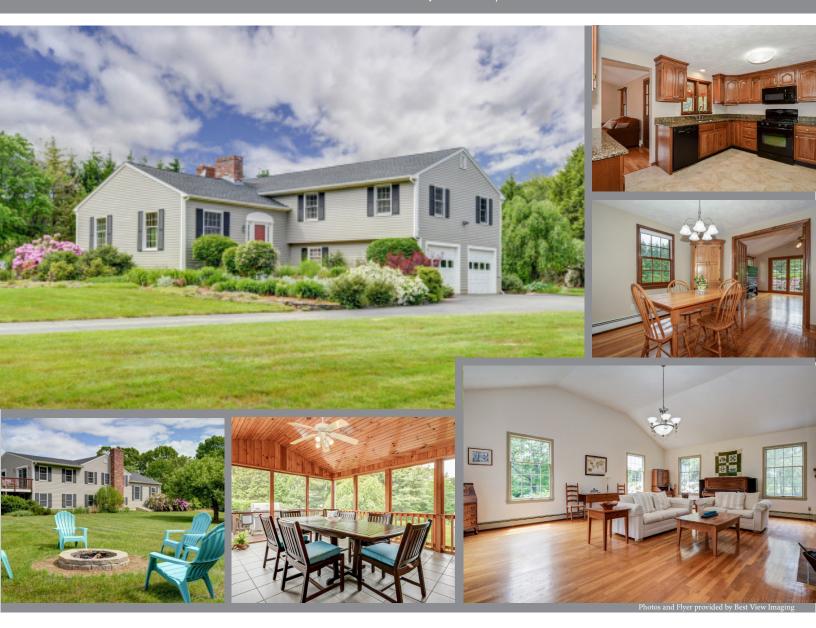

## 67 BOON ROAD | STOW, MA

Rare offering! Lovingly maintained & expanded Birch Hill home on spectacular grounds abutting Roberts Rd. neighborhood. An entertainer's dream! Accommodate large gatherings in the 18'x12' fireplaced dining room & breathtaking sun drenched 27'x21' fireplaced Great Room w/ soaring ceilings & wall of built-ins. A granite topped eat-in kitchen opens to a 2nd vaulted ceiling family room. A full bath & 3 bedrooms including a master suite w/ 3/4 bath and his & her closets complete the upper level. The sunny finished lower level features exercise room, spacious guest/bonus room, walk-in pantry storage & office w/ enviable built-ins & a fireplace flanked by window seats. A huge screen porch & deck offer unforgettable views of the large, level yard featuring a patio, wisteria arbor, firepit, greenhouse, shed, varietal berry bushes, apple trees, gardens & sprawling, lush lawn - an outdoor lover's paradise & gardener's delight! Enjoy nearby golf, beach, great schools & a wonderful community!