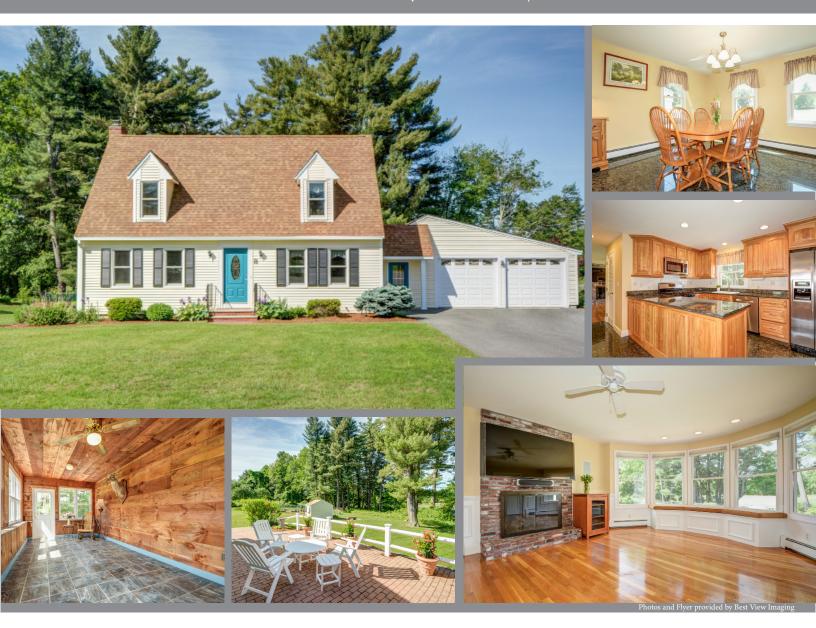

## 8 WINDSOR WAY | WESTFORD, MA

Welcome to this impeccably maintained cape in the perfect Westford neighborhood, walking distance to Robinson school! The interior is freshly painted and the hardwood floors have just been refinished. Beautifully updated kitchen with granite counters and floors, and stainless steel appliances including new Bosch dishwasher and gas stove, is open to the large dinning room. Sunny family room has gorgeous views of the perfectly manicured large level yard with amazing gardens. Huge 3 season room eases the transition to the stunning yard! This large level lot borders the marsh that ultimately leads to Forge Pond! Finished space in the basement offers flexible options. Don't miss the extensive list of updates and upgrades, highlights include 2015 Anderson Windows, 2012 new driveway, whole house wired for generator, and lawn irrigation system, 2000 25 year roof, 1998 septic! Great Westford location, with quick access to all of the town amenities, top rated schools and major commuting routes.