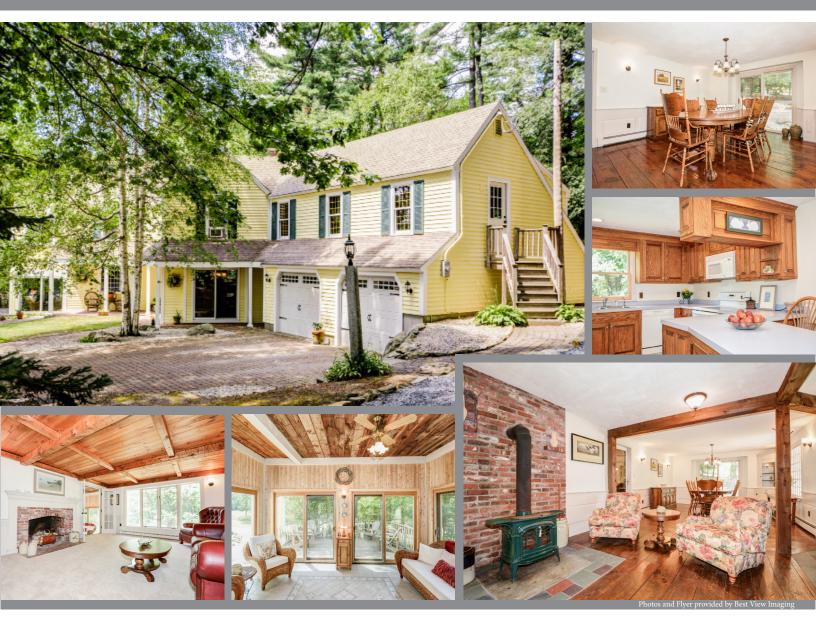

## 132 NOURSE ROAD | BOLTON, MA

A spectacular setting is the ideal backdrop for this delightful home privately sited amid fruit trees, blueberry bushes, quaint stone walls & abutting woodlands. Set well back on one of Bolton's prettiest country roads, a sprawling front porch welcomes visitors to this custom crafted builder's own home exuding uncommon charm & character...enjoy handsome wide pine floors, built-ins, wainscoting, a master BR suite w/ own dressing room & a family room boasting wood coffered ceiling & fireplace. The enchanting yet versatile sunroom & spacious deck overlooking nature's best are a tranquil retreat or stand ready to host large gatherings. Unfinished above ground living space is a blank pallet awaiting its transformation into an in-law, huge bonus rooms +/or spacious home office w/ separate entry - define your masterpiece! The crown jewel could be the detached barn comprised of 26'x30' workshop w/ 2nd floor office + 2 story 18'x30' structure suitable for car lift. New Buderas heat. Exquisite!