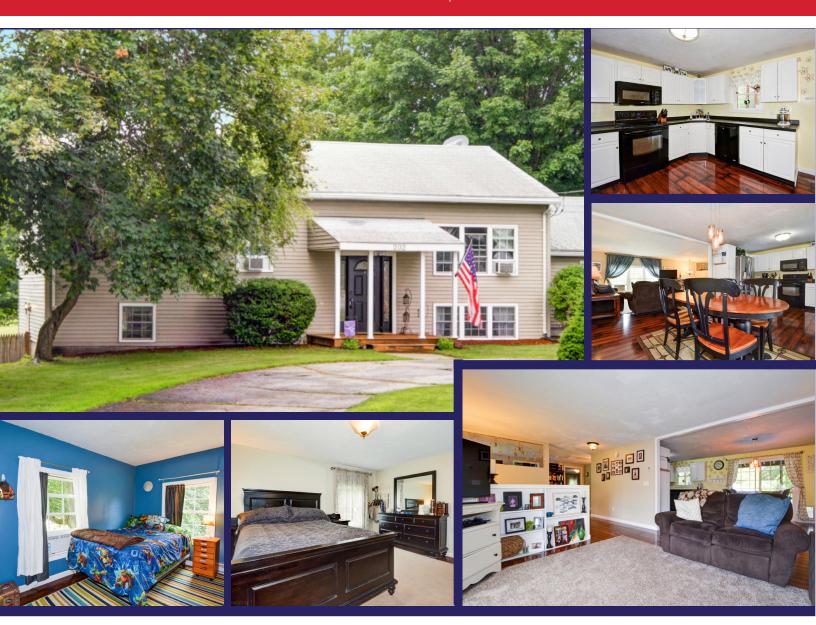

## 202 N BROOKFIELD ROAD

## EAST BROOKFIELD, MA 01515

Looking for room to s-p-r-e-a-d out? Come over and see this Split Entry home with plenty of room to play! Sell-ers have remodeled both finished levels so it's move in ready! Wonderful and open floor plan calls for entertaining family and friends! Wide open kitchen/dining/living rooms! Loaded with updates! New flooring baths, doors, windows, vinyl siding & lots more! The lower level will be great for extended family, teens, in home office, gym...whatever you need! Large family room w/wood stove is a great spot to watch the game! Let your imagination run wild! Walkout to the backyard that is fenced in and ready for fun! Room for gardens, great for pets and kids! Two car garage with front and back entrance! Peaceful meadow views! You'll never feel closed in again! Fantastic location across from Bay Path Golf course and bowling! Lake Lashaway beach for residents about 1 mile away. East Brookfield is a quaint New England town less than 15 min. to the MA Pike (Sturb) There is a lot to love here!