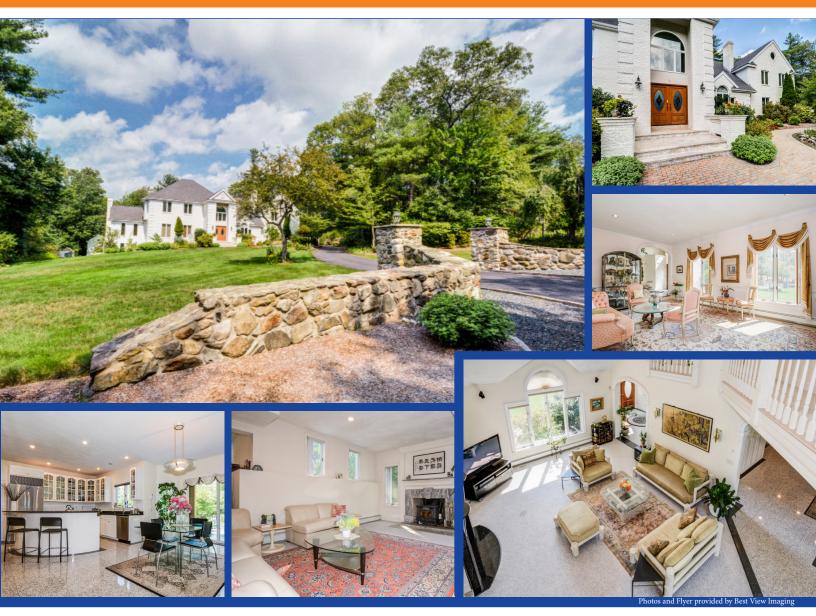

## 10 MOUNTAIN VIEW DRIVE | FRAMINGHAM, MA

Glamorous Colonial with French Flair on the top of Doeskin Hill Estates! Attention to details is evident throughout this spectacular 11 room custom designed home. First floor: Open concept foyer w/grand staircase leads to sunken formal LR & an amazing 2 story FR with walls of glass, balcony, fireplace, bar & sliders to oversized deck. Architectural molded archways connects rooms with the kitchen, the heart of the house. Kitchen design creates ideal work triangle w/ custom serving island & wall of pantries. Perfect for entertaining! One of a kind office w/ built in shelving, marble desk., FP & French doors. Upper level w/elegant airy balcony overlooking FR below, Master marble en-suite with vanity. 3 spacious BR's have private baths. Great room w/ FP, tall windows & sliders to patio, media room, art room, wine cellar & full bath complete the lower level - Au Pair possible. Lush flower gardens to enjoy. Ideal location - country like setting, yet easy access to Boston.