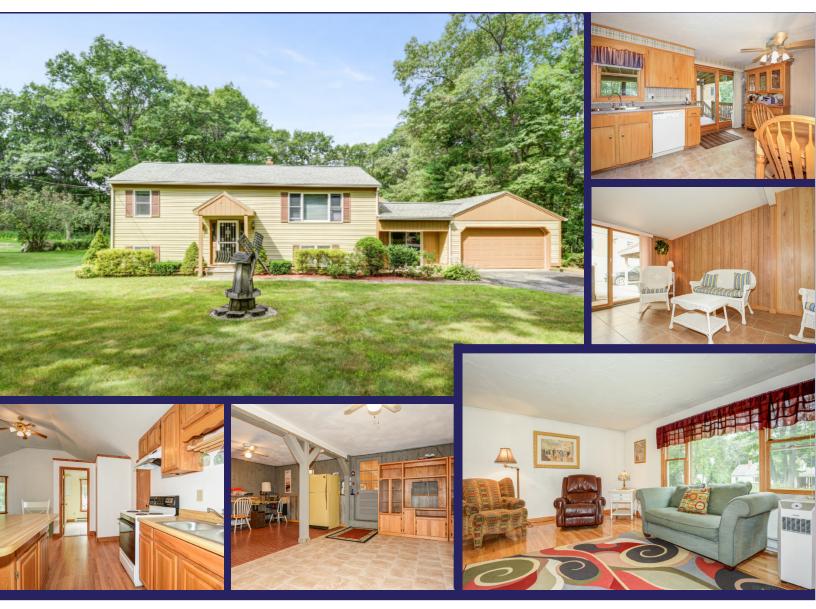

## 142 ASH STREET | SPENCER, MA

First time on the market! This well cared for, one owner home has the hobby space you've been dreaming about with GARAGES for FOUR CARS! Plenty of workshop room too! Great space on the inside of this Split Entry with two finished levels to enjoy! Rooms are all generous sized too! Hardwood flooring, covered deck plus a covered patio with a beautiful level lot for entertaining. An expansive front to back 3 season room with sliders and tile could also be a great office or mud room with a strip of electric baseboard installed. The lower level has a summer kitchen (perfect for craft room too), bedroom & family room that works well for extended family, teen suite or entertaining space! Fantastic game room with a kitchen, bath & electric heat has 500 additional square feet of livingspace over the detached garage! Many possibilities with this area! Situated in a nice neighborhood of well kept homes on Ash Street. A rare opportunity at a great price! You can have it all here!