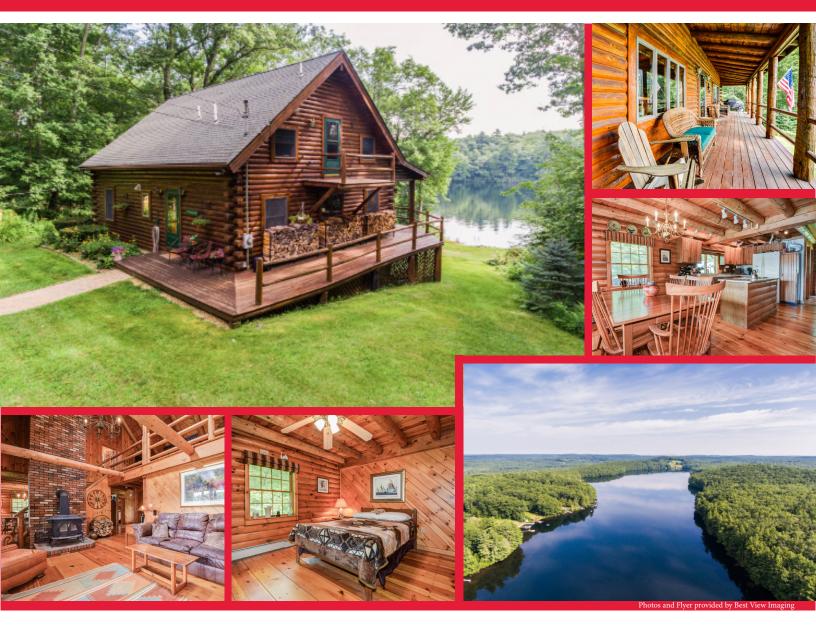

## 16 COMET POND ROAD W | HUBBARDSTON, MA

Totally unique one of a kind property located on the west shore of pristine "Comet Pond". This type of property rarely comes to the market for the discerning buyer who seeks the peace and serenity of waterfront living. Meticulously maintained both inside and out the home is literally turn key and only a short drive to Worcester and Princeton area. Upgrades Galore with Granite Kitchen, Generator System, Dock with Recreational cabin/Multiple Pond views to Conservation land. Serious buyers only with preapproval required before touring. Simply breathtaking!