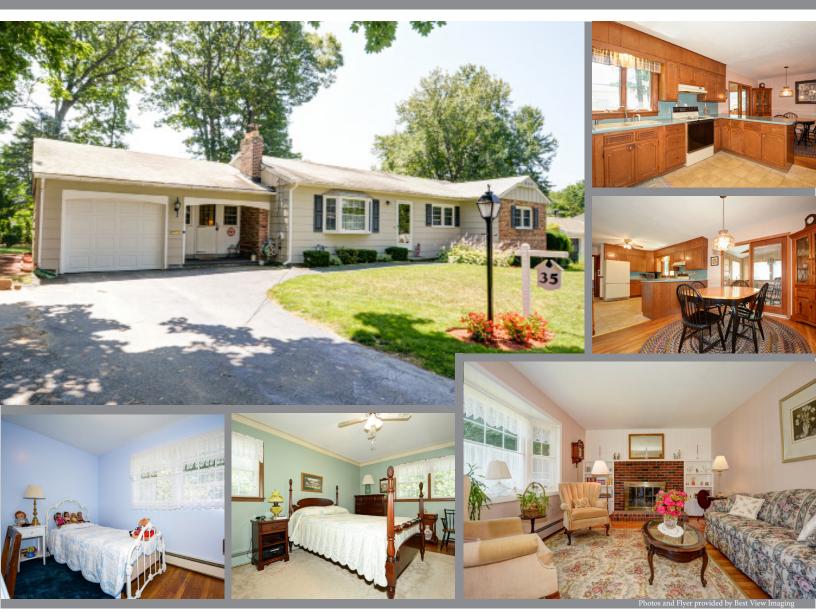

## 35 STUART COURT

## LEOMINSTER, MA 01453

Immaculate Ranch sited on a beautiful cul de sac. Boasting impressive curb appeal, this much loved home appeals to first time buyers or those seeking a condo alternative. Affording the best in first floor living this open floor plan basking in natural is host to hardwoods throughout. Stunning living room with large bay window, gas fireplace with brick surround and custom built ins. Large kitchen and dining room seamlessly flowing into the four season room featuring cathedral ceiling and wood beams. The family room completes the many living areas. Ample size bedrooms with plenty of closet space. Full pristine basement with a bonus room suitable for a play room, crafts or office. Professionally landscaped grounds are the fine finishing touches of this sophisticated home. Home Sweet Home never looked so good!