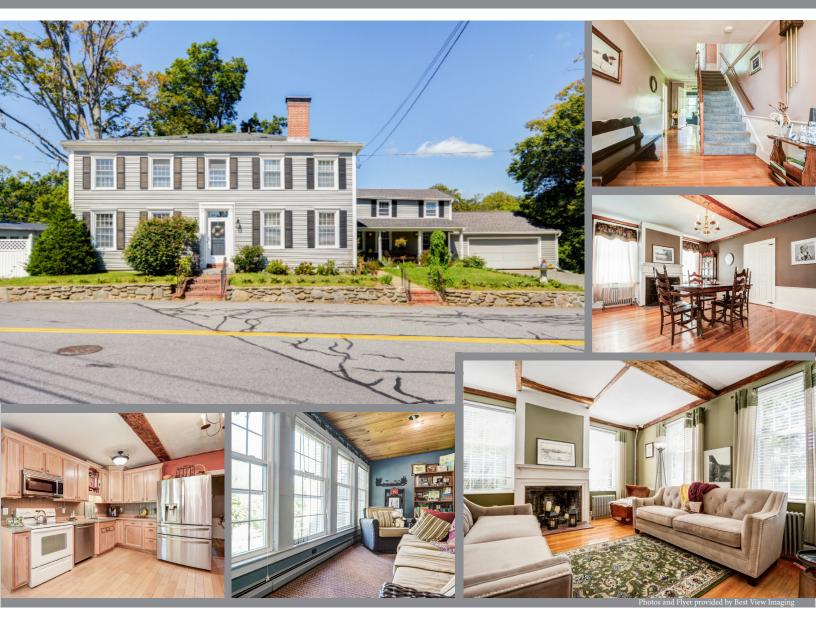

## 8 LEOMINSTER STREET

## WESTMINSTER, MA 01473

Stately and historic, the former Dexter Manor boasts the beautiful high ceilings, exposed beams and grandeur of an era gone by. This home which was once an 1800's Colonial Inn has been updated with modern features such as new roof, electrical, vinyl siding, energy-efficient windows, new kitchen and bathrooms - all of which combine to make it wonderful place to call home. The central location in Westminster at the base of Academy Hill places you an easy stroll to all the charm this small New England town offers. Three garage bays plus tons of storage space, and a partially finished basement with billiard table are a man-cave dream. A cozy 3-season screened porch with a pellet stove is perfect for those Fall evenings. Come see the farmers porch and the field stone walls in this well-preserved, 4 bedroom 3, 200 square foot property.