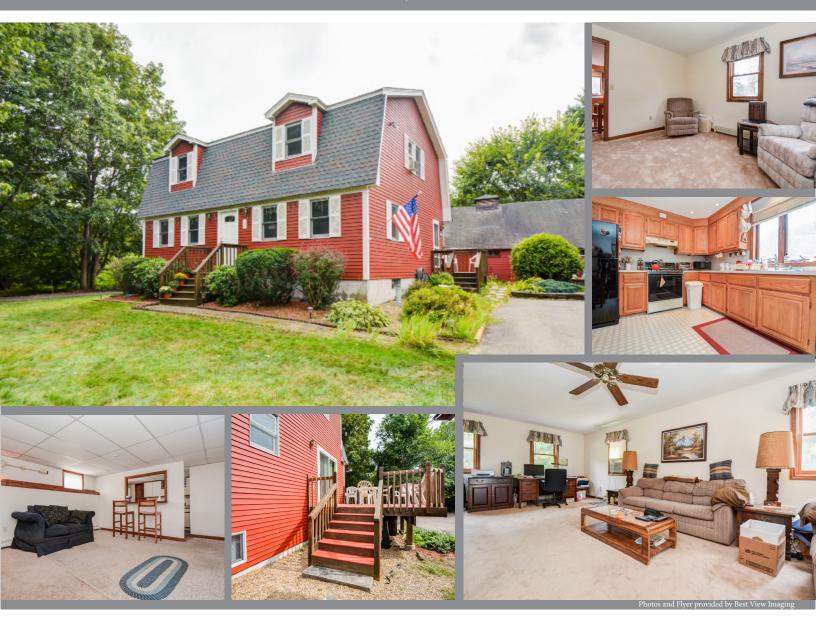

## 109 HARWOOD AVENUE

## LITTLETON, MA 01460

First time offering on this Spacious Gambrel sited on .93 acres boasting mature plantings and expansive yard. Large front to back living room with slider leading to 12x10 deck. Grand country kitchen featuring custom cabinetry with crown molding and large dining area. Dining room is there with the possibility of using it as an office or den if eating in the country kitchen suits you. Second floor is home to front to back Master Bedroom and two other roomy bedrooms. Lower level has an In-Law apartment hosting a kitchen area, living room, bedroom and 3/4 bath with exterior access. The 90'x30' Barn is a show stopper affording a two car garage, multiple work rooms and a man town any man or woman would be proud to call their own! Plenty of room for all your toys. A truly unique property in a beautiful setting yet close to shopping, major highways and commuter railway. New roof on house and Rinnai hot water heater.