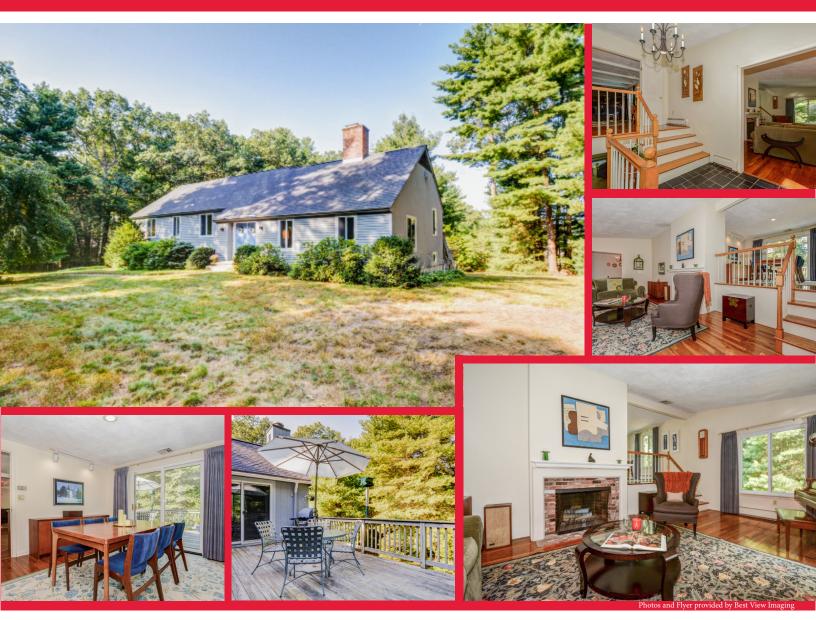

## 21 PENDLETON ROAD | SUDBURY, MA

Location, Location! Peaceful and scenic location is where you will find this charming 11 room contemporary home on an almost one acre lot. Cul-de-sac north side neighborhood for privacy. The well designed floorplan offers many options with 3 gathering spaces, 4 bedrooms and 2 private office spaces-- plus a custom designed kitchen! Beautiful natural front and back yards with rear deck and wooded privacy all around. Two wood burning fireplaces -- one in the roomy living room large enough for a baby grand piano! Up a short staircase to the dining room with wooded views from all sides and a slider to the deck. Off the kitchen on the other side is an informal space for family gatherings and another fireplace! And down the hallway there are 4 bedrooms including a spacious master, 2 baths, laundry and a huge linen closet. In the lower level-- there's even more space-- a great room, office and even a study! Sudbury school systems ranked one of the top in the State.