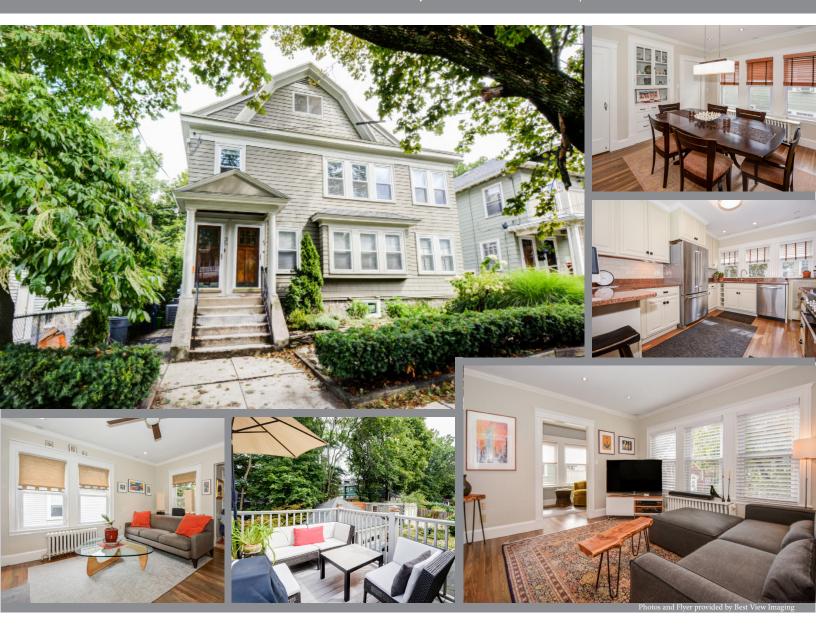

## 35 CASTLETON STREET | JAMAICA PLAIN, MA

This is the one! Pondside 3 bed 2 full bath condo w/parking offers perfect mix of location, space, charm & updates. Desirable neighborhood close to Jamaica Pond, Olmsted Park, Longwood, Brookline Village, Whole Foods, Centre St shops & restaurants. Walk to MBTA Bus & Greenline Subway. Top-level condo in classic two-family home elegantly blends original character w/modern living. Main floor has 2 beds, beautifully remodeled full bath, sun-drenched office, open living & dining room, stunning kitchen w/high-end SS appliances (commercial-grade Italian Bertazzoni gas range & hood), open family room, rear mudroom, private deck & laundry. Upstairs master suite has skylighted bed w/walk-in closet, storage systems, tiled bath w/shower, exercise/sitting area & eaves storage. Natural light, hardwood floors, recessed lighting & fresh paint throughout. Crown molding, built-in shelves, bench & china cabinet. High-velocity AC. Yard w/patio & gardening. Garage+1 pkg. Pet friendly. Don't miss this gem!