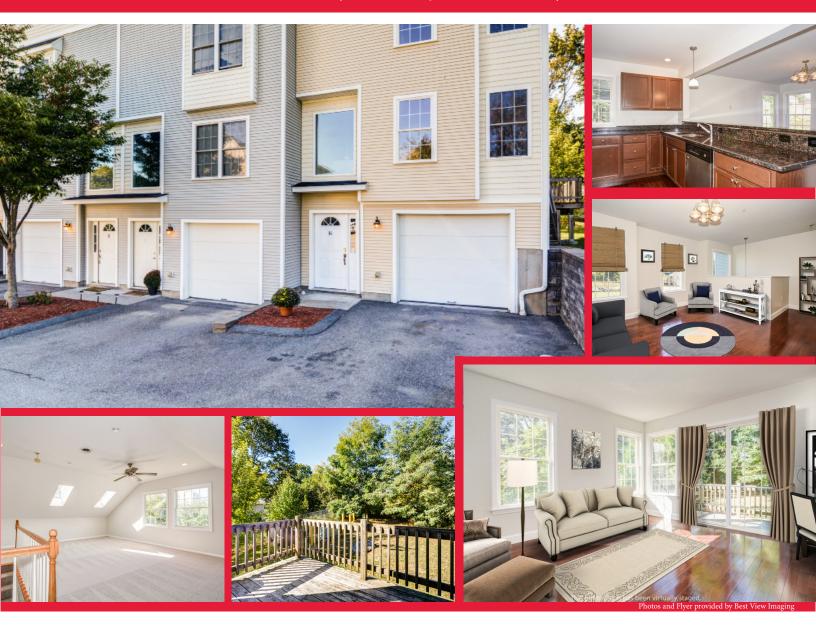

## 30 RICE LANE, UNIT 16 | WORCESTER, MA

Beautifully RENOVATED and updated one owner end unit condo in prime location off I-290 near Rt 146, minutes to the Mass Pike and ready for move in! Convenient to medical & private schools, universities, restaurants, etc. This unit shows like new construction! Hardwoods, granite, stainless, tile, walk in closets, security system...everything! You have nothing to do other than move in. You enter a foyer with wainscoting from your attached garage or front door. Up the stairs to your living room, kitchen and family rm/dining rm/office (your choice!) - including a slider out to a private deck! The master and second bedrooms feature new carpet and each has a private bath! And the bonus: a loft area perfect for entertaining, exercising, an office or meditation - you decide! Extra windows and space are a plus afforded this end unit condo. The garage also has storage -- perfect for tools, bikes, etc. THIS ONE WON'T LAST!! Condo living - you'll love it when others are shoveling and mowing!