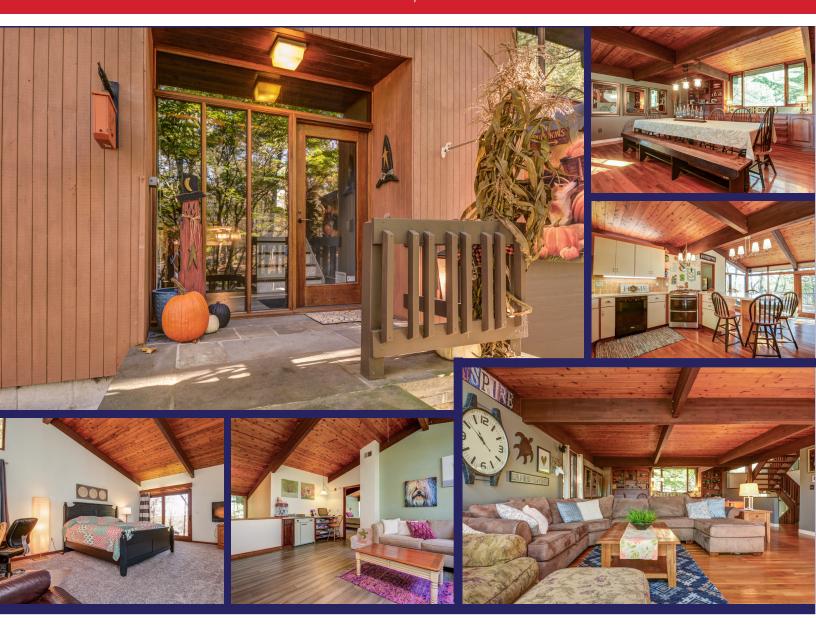

## STURBRIDGE, MA 01566

Hard to find stunning contemporary "Deck House" poised in the trees overlooking Leadmine Lake! You will love the beautiful sunrises & shimmering water views! Inside enjoy lots of windows that make it feel airy & bright, polished hardwood flooring, beamed and soaring ceilings and huge rooms! This home is ideal for entertaining and your large furniture will all fit! Delightful & sunny gourmet kitchen w/gas stove, double oven, stainless appliances, breakfast bar and tons of custom cabinetry & views! ! Imagine walkin closets, new carpeting & full baths in 3 of the bedrooms! A 4th bedroom in the lower level has a private 1/2 bath! Great for guests! Attached sunroom/greenhouse or craft room/hobby area.TONS of storage in this home! Hot tub for relaxing! Extra large deck and patio. Private & Perfect! HEATED garage. Walk to deeded beach rights/boatramp to Leadmine Lake(50+ acre kettle pond) for boating, swimming, fishing! Bring your boat! Acres of walking trails! Minute to Rt 84, MA Pike, Rt 20