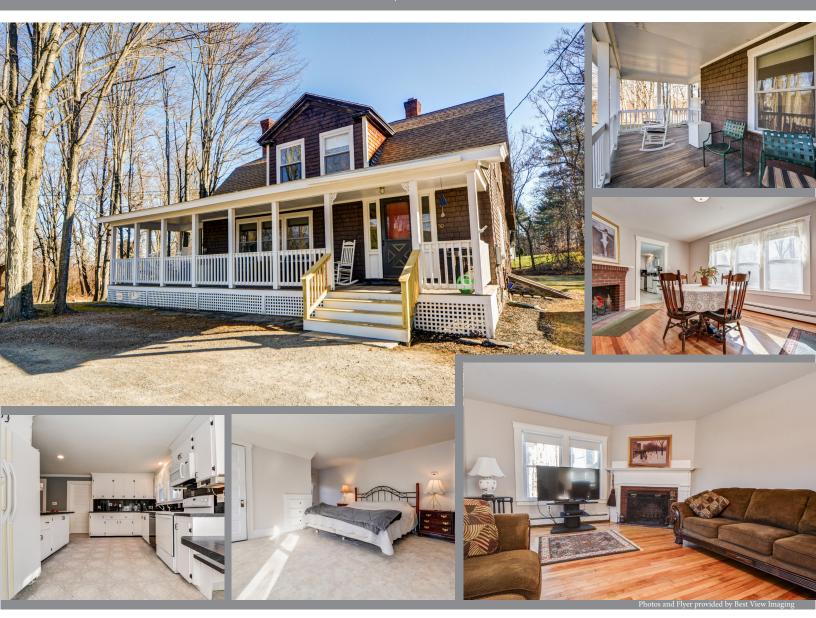

## 50 LANCASTER ROAD

SHIRLEY, MA 01464

Grand Gambrel sited on 1.17 flat acres with magnificent circular driveway. This much loved home has raised two generations and is now waiting for it's new family. Boasting crown molding, wainscoting, custom built-ins, spacious rooms, two enchanting fireplaces with brick surrounds and hearth, gleaming hardwoods, designer colors throughout and open floor plan basking in natural light is a show stopper. Home has been remodeled classically integrating the new with the old. A versatile home with open floor plan affording many options for an office, five bedrooms, an in-law suite, remove the 2nd floor kitchen and have a large loft...the choice is yours. The basement with it's 1/4 bath is easily converted into a game room with a pub theme. Magnificent yard with trees, plantings and 80' of mature lilac bushes. Home is where your story begins...what an incredible home with sophisticated style and flare to begin yours in.