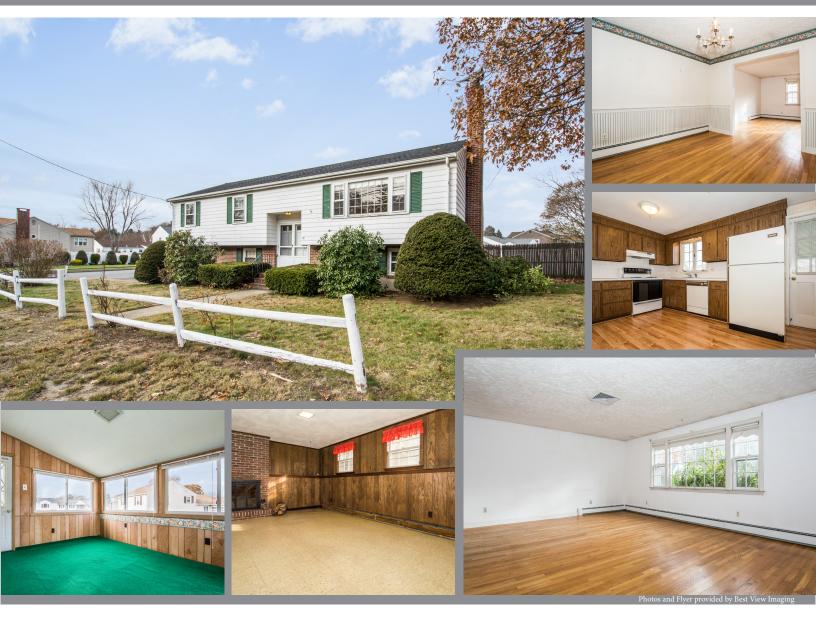

## **18 EAST STREET**

## STONEHAM, MA 02180

Lovely corner lot split entry single family home in very desirable commuter location. Trimmed with split-rail white fence and rose bushes, enjoy ample living space in this comfortable home. A wood-burning brick fireplace in the family room and an over sized living room with huge bright windows gives plenty of options for entertaining. Relax in the 3-Season screened porch overlooking the fenced-in level yard. Orange Line commuter T Station and 95/93 highway access conveniently located just down the street. BRAND NEW roof (2017), Furnace (2014) and oil tank (2009). Add your choice of fresh paint colors and this home is ready for the next family. Enjoy!