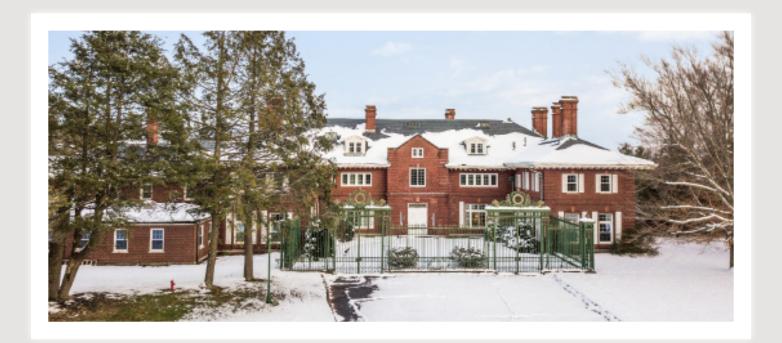

## 679 George Hill Road N Lancaster, MA

Beautiful turn of the century Thayer Estate located on 217 sprawling acres with spectacular views of the grounds, forest and hills. Expense was not spared on the construction or attention to detail in this home. This property was custom designed both in the interior and exterior of the estate with a brick exterior, a gated wrought iron fence to the grand entrance to the property. When you enter the home you will see the sweeping staircase leading to the upstairs with custom woodwork. The mansion has a total of 65 rooms, 47 bedrooms, 28 baths on three levels, 29,000 square feet. In addition to the mansion there is a 6,680 square foot heated carriage house with living quarters on the first and second floors, 25 rooms, 8 bedrooms, 6 bathrooms making this building a fantastic stable for horses. Close to routes 2 and 190. 1/2 hour from Worcester and only 1 hour from Boston. This is a rare find and a very attractive price. Shown by appointment.